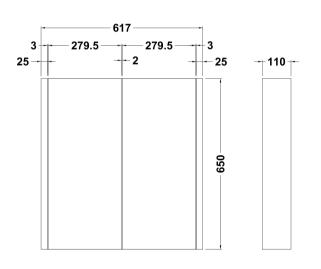

Sales Code: NVM913 Description: 600mm 2 Door Turin Mirror Cabinet

| <b>Product Dimensions</b> |                               |
|---------------------------|-------------------------------|
| Height (mm):              | 650                           |
| Width (mm):               | 600                           |
| Depth (mm):               | 110                           |
| Nett Weight (kg):         | 14.2                          |
| Packaging Dimensions      |                               |
| Height (mm):              | 685                           |
| Width (mm):               | 625                           |
| Depth (mm):               | 125                           |
| Gross Weight (kg):        | 14.2                          |
| Packaging Data            |                               |
| Box Colour:               | Brown Cardboard Box - Printed |
| Box Qty:                  | 1                             |
| Label Size:               | 100 x 50                      |
| Label Colour:             | Not Applicable                |
| Label Qty:                | 0                             |
| Outer Box Dimensions (If  | Applicable)                   |
| Height (mm):              | 7                             |
| Width (mm):               |                               |
| Depth (mm):               |                               |
| Gross Weight (kg):        |                               |
| Barcode:                  | 5056211878605                 |
| <b>Product Details</b>    |                               |
| Country of Origin:        | China                         |
| Fitting Instruction:      | No                            |
| CE Certification:         | No                            |
| FSC Certified Materials:  | Yes                           |
| Colour:                   | Gloss Grey                    |
| Construction Method:      | Cam & Wood Dowel              |
| Construction Type:        | Rigid                         |
| Cabinet Finish:           | MFC Painted Gloss             |
| Fascia Finish:            | MFC Painted Gloss             |
| Cabinet Thickness (mm):   | 16                            |
| Fascia Thickness (mm):    | 18                            |
| Drawer Included:          | No                            |
| Drawer Type:              | Not Applicable                |
| No of Shelves:            | 2                             |
| Hinge Type:               | 95 Degree Clip-On Soft Close  |
| Hinge Included:           | Yes                           |
| Adjustable Legs:          | Not Applicable                |
| Fixings Included:         | Yes                           |
| Handle Style:             | Contemporary                  |
| Waste Shroud:             | Not Applicable                |
| Handle Included:          | Yes                           |
| Handle Type:              | Bar                           |