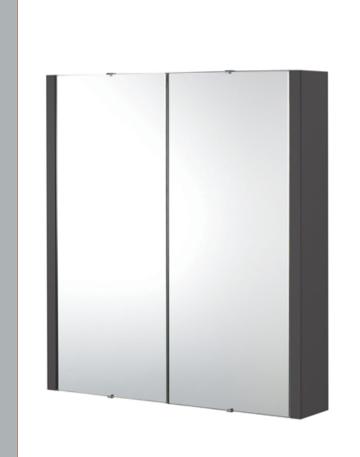

Sales Code: NVM913 Description: 600mm 2 Door Turin Mirror Cabinet

| <b>Product Dimensions</b> |                               |
|---------------------------|-------------------------------|
| Height (mm):              | 650                           |
| Width (mm):               | 600                           |
| Depth (mm):               | 110                           |
| Nett Weight (kg):         | 14.2                          |
| Packaging Dimensions      |                               |
| Height (mm):              | 685                           |
| Width (mm):               | 625                           |
| Depth (mm):               | 125                           |
| Gross Weight (kg):        | 14.2                          |
| Packaging Data            |                               |
| Box Colour:               | Brown Cardboard Box - Printed |
| Box Qty:                  | 1                             |
| Label Size:               | 100 x 50                      |
| Label Colour:             | Not Applicable                |
| Label Qty:                | 0                             |
| Outer Box Dimensions (If  | Applicable)                   |
| Height (mm):              | 7                             |
| Width (mm):               |                               |
| Depth (mm):               |                               |
| Gross Weight (kg):        |                               |
| Barcode:                  | 5056211878605                 |
| <b>Product Details</b>    |                               |
| Country of Origin:        | China                         |
| Fitting Instruction:      | No                            |
| CE Certification:         | No                            |
| FSC Certified Materials:  | Yes                           |
| Colour:                   | Gloss Grey                    |
| Construction Method:      | Cam & Wood Dowel              |
| Construction Type:        | Rigid                         |
| Cabinet Finish:           | MFC Painted Gloss             |
| Fascia Finish:            | MFC Painted Gloss             |
| Cabinet Thickness (mm):   | 16                            |
| Fascia Thickness (mm):    | 18                            |
| Drawer Included:          | No                            |
| Drawer Type:              | Not Applicable                |
| No of Shelves:            | 2                             |
| Hinge Type:               | 95 Degree Clip-On Soft Close  |
| Hinge Included:           | Yes                           |
| Adjustable Legs:          | Not Applicable                |
| Fixings Included:         | Yes                           |
| Handle Style:             | Contemporary                  |
| Waste Shroud:             | Not Applicable                |
| Handle Included:          | Yes                           |
| Handle Type:              | Bar                           |