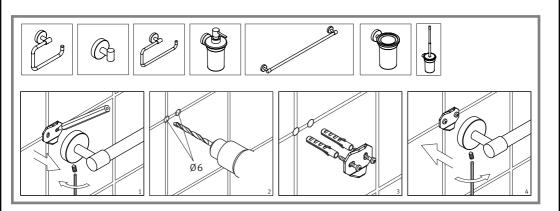

## **Installation Guideline**

- Using a suitable drill bit, drill holes in the marked positions to a suitable depth. If drilling through tile, use a ceramic drill bit.
- Insert wall plugs level with the surface of the wall. If fitting to a tiled surface, wall plugs should be inserted below the tile surface to avoid cracking. NB. For plasterboard walls, specialist fixings should be purchased, available from any DIY or hardware store.
- Fig.4 Ensure the retaining grub screw is installed securely.