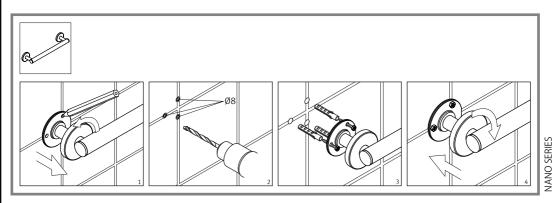

## **Installation Guideline**

- Using a suitable drill bit, drill holes in the marked positions to a suitable depth. If drilling through tile, use a ceramic drill bit.
- Insert wall plugs level with the surface of the wall. If fitting to a tiled surface, wall plugs should be inserted below the tile surface to avoid cracking. NB. For plasterboard walls, specialist fixings should be purchased, available from any DIY or hardware store.
- Fig.4 Ensure the retaining grub screw is installed securely.