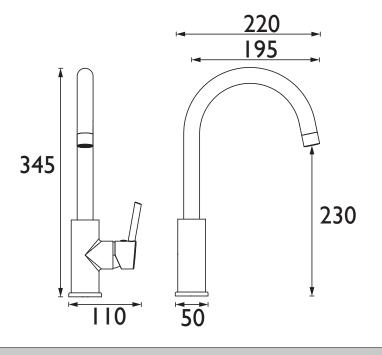

Dimensions (measurements in mm)

| Flow Rates (I/min)    |     |      |      |      |      |  |  |
|-----------------------|-----|------|------|------|------|--|--|
| System Pressure (bar) | 0.5 | 1    | 2    | 3    | 5    |  |  |
| OD SNK C (mixed)      | 7.6 | 11.2 | 15.9 | 19.6 | 25.5 |  |  |