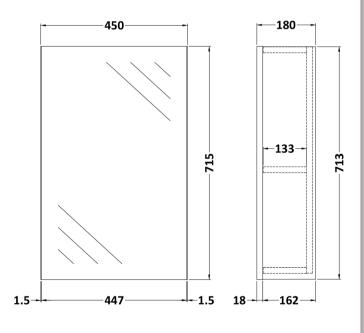

Sales Code: OFF116 Description: 450 Single Mirror Cabinet (180mm Deep)

| <b>Product Dimensions</b>   |                              |
|-----------------------------|------------------------------|
| Height (mm):                | 715                          |
| Width (mm):                 | 450                          |
| Depth (mm):                 | 182                          |
| Nett Weight (kg):           | 15                           |
| <b>Packaging Dimensions</b> |                              |
| Height (mm):                | 735                          |
| Width (mm):                 | 475                          |
| Depth (mm):                 | 202                          |
| Gross Weight (kg):          | 15                           |
| Packaging Data              |                              |
| Box Colour:                 | Brown Cardboard Box          |
| Box Qty:                    | 1                            |
| Label Size:                 | 100 x 50                     |
| Label Colour:               | Not Applicable               |
| Label Qty:                  | 0                            |
| Outer Box Dimensions (If A  | Applicable)                  |
| Height (mm):                |                              |
| Width (mm):                 |                              |
| Depth (mm):                 |                              |
| Gross Weight (kg):          |                              |
| Barcode:                    | 5056211850663                |
| <b>Product Details</b>      |                              |
| Country of Origin:          | China                        |
| Fitting Instruction:        | No                           |
| CE Certification:           | No                           |
| FSC Certified Materials:    | Yes                          |
| Colour:                     | Gloss White                  |
| Construction Method:        | Cam & Wood Dowel             |
| Construction Type:          | Rigid                        |
| Cabinet Finish:             | MFC Painted Gloss            |
| Fascia Finish:              | Mdf Painted Gloss            |
| Cabinet Thickness (mm):     | 16                           |
| Fascia Thickness (mm):      | 18                           |
| Drawer Included:            | No                           |
| Drawer Type:                | Not Applicable               |
| No of Shelves:              | 1                            |
| Hinge Type:                 | 95 Degree Clip-On Soft Close |
| Hinge Included:             | Yes                          |
| Adjustable Legs:            | No                           |
| Fixings Included:           | Yes                          |
| Handle Style:               | Not Applicable               |
| Waste Shroud:               | No                           |
| Handle Included:            | No                           |
| Handle Type:                | Handless                     |