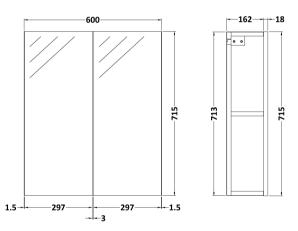

Sales Code: OFF117 Description: 600 Mirror Cab-50/50 Split (180mm Deep)

| Product Dimensions         |                              |
|----------------------------|------------------------------|
| Height (mm):               | 715                          |
| Width (mm):                | 600                          |
| Depth (mm):                | 182                          |
| Nett Weight (kg):          | 21                           |
| Packaging Dimensions       |                              |
| Height (mm):               | 735                          |
| Width (mm):                | 620                          |
| Depth (mm):                | 202                          |
| Gross Weight (kg):         | 21                           |
| Packaging Data             |                              |
| Box Colour:                | Brown Cardboard Box          |
| Box Qty:                   | 1                            |
| Label Size:                | 100 x 50                     |
| Label Colour:              | Not Applicable               |
| Label Oty:                 | 0                            |
| Outer Box Dimensions (If A | Annlicable)                  |
| Height (mm):               | ipplicusie)                  |
| Width (mm):                |                              |
| Depth (mm):                |                              |
| Gross Weight (kg):         |                              |
| Barcode:                   | 5055275826911                |
| Product Details            |                              |
| Country of Origin:         | China                        |
| Fitting Instruction:       | No                           |
| CE Certification:          | No                           |
| FSC Certified Materials:   | Yes                          |
| Colour:                    | Gloss White                  |
| Construction Method:       | Cam & Wood Dowel             |
| Construction Type:         | Rigid                        |
| Cabinet Finish:            | MFC Painted Gloss            |
| Fascia Finish:             | Mdf Painted Gloss            |
| Cabinet Thickness (mm):    | 16                           |
| Fascia Thickness (mm):     | 18                           |
| Drawer Included:           | No                           |
| Drawer Type:               | Not Applicable               |
| No of Shelves:             | 1                            |
| Hinge Type:                | 95 Degree Clip-On Soft Close |
| Hinge Included:            | Yes                          |
| Adjustable Legs:           | No                           |
| Fixings Included:          | Yes                          |
| Handle Style:              | Not Applicable               |
| Waste Shroud:              | No                           |
| Handle Included:           | No                           |
| Handle Type:               | Handless                     |