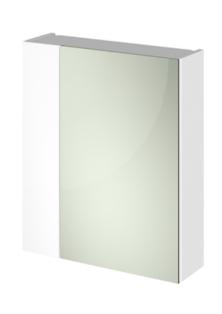

Sales Code: OFF118 Description: 600 Mirror Cab-75/25 Split (180mm Deep)

Handle Type:

| <b>Product Dimensions</b> |                              |
|---------------------------|------------------------------|
| Height (mm):              | 715                          |
| Width (mm):               | 600                          |
| Depth (mm):               | 182                          |
| Nett Weight (kg):         | 20                           |
| Packaging Dimensions      |                              |
| Height (mm):              | 202                          |
| Width (mm):               | 620                          |
| Depth (mm):               | 735                          |
| Gross Weight (kg):        | 20                           |
| Packaging Data            |                              |
| Box Colour:               | Brown Cardboard Box          |
| Box Qty:                  | 1                            |
| Label Size:               | 100 x 50                     |
| Label Colour:             | Not Applicable               |
| Label Qty:                | 0                            |
| Outer Box Dimensions (If  | Applicable)                  |
| Height (mm):              | PP                           |
| Width (mm):               |                              |
| Depth (mm):               |                              |
| Gross Weight (kg):        |                              |
| Barcode:                  | 5055275826935                |
| Product Details           |                              |
| Country of Origin:        | China                        |
| Fitting Instruction:      | No                           |
| CE Certification:         | No                           |
| FSC Certified Materials:  | Yes                          |
| Colour:                   | Gloss White                  |
| Construction Method:      | Cam & Wood Dowel             |
| Construction Type:        | Rigid                        |
| Cabinet Finish:           | MFC Painted Gloss            |
| Fascia Finish:            | Mdf Painted Gloss            |
| Cabinet Thickness (mm):   | 16                           |
| Fascia Thickness (mm):    | 18                           |
| Drawer Included:          | No                           |
| Drawer Type:              | Not Applicable               |
| No of Shelves:            | 1                            |
| Hinge Type:               | 95 Degree Clip-On Soft Close |
| Hinge Included:           | Yes                          |
| Adjustable Legs:          | No                           |
| Fixings Included:         | Yes                          |
| Handle Style:             | Not Applicable               |
| Waste Shroud:             | No                           |
| Handle Included:          | No                           |
|                           |                              |