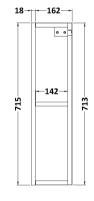

Sales Code: OFF118 Description: 600 Mirror Cab-75/25 Split (180mm Deep)

Handle Type:

| <b>Product Dimensions</b> |                              |
|---------------------------|------------------------------|
| Height (mm):              | 715                          |
| Width (mm):               | 600                          |
| Depth (mm):               | 182                          |
| Nett Weight (kg):         | 20                           |
| Packaging Dimensions      |                              |
| Height (mm):              | 202                          |
| Width (mm):               | 620                          |
| Depth (mm):               | 735                          |
| Gross Weight (kg):        | 20                           |
| Packaging Data            |                              |
| Box Colour:               | Brown Cardboard Box          |
| Box Qty:                  | 1                            |
| Label Size:               | 100 x 50                     |
| Label Colour:             | Not Applicable               |
| Label Qty:                | 0                            |
| Outer Box Dimensions (If  | Applicable)                  |
| Height (mm):              | PP                           |
| Width (mm):               |                              |
| Depth (mm):               |                              |
| Gross Weight (kg):        |                              |
| Barcode:                  | 5055275826935                |
| Product Details           |                              |
| Country of Origin:        | China                        |
| Fitting Instruction:      | No                           |
| CE Certification:         | No                           |
| FSC Certified Materials:  | Yes                          |
| Colour:                   | Gloss White                  |
| Construction Method:      | Cam & Wood Dowel             |
| Construction Type:        | Rigid                        |
| Cabinet Finish:           | MFC Painted Gloss            |
| Fascia Finish:            | Mdf Painted Gloss            |
| Cabinet Thickness (mm):   | 16                           |
| Fascia Thickness (mm):    | 18                           |
| Drawer Included:          | No                           |
| Drawer Type:              | Not Applicable               |
| No of Shelves:            | 1                            |
| Hinge Type:               | 95 Degree Clip-On Soft Close |
| Hinge Included:           | Yes                          |
| Adjustable Legs:          | No                           |
| Fixings Included:         | Yes                          |
| Handle Style:             | Not Applicable               |
| Waste Shroud:             | No                           |
| Handle Included:          | No                           |
|                           |                              |