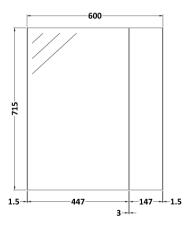

Sales Code: OFF118 Description: 600 Mirror Cab-75/25 Split (180mm Deep)

Handle Type:

| <b>Product Dimensions</b> |                              |
|---------------------------|------------------------------|
| Height (mm):              | 715                          |
| Width (mm):               | 600                          |
| Depth (mm):               | 182                          |
| Nett Weight (kg):         | 20                           |
| Packaging Dimensions      |                              |
| Height (mm):              | 202                          |
| Width (mm):               | 620                          |
| Depth (mm):               | 735                          |
| Gross Weight (kg):        | 20                           |
| Packaging Data            |                              |
| Box Colour:               | Brown Cardboard Box          |
| Box Qty:                  | 1                            |
| Label Size:               | 100 x 50                     |
| Label Colour:             | Not Applicable               |
| Label Qty:                | 0                            |
| Outer Box Dimensions (If  | Applicable)                  |
| Height (mm):              | PP                           |
| Width (mm):               |                              |
| Depth (mm):               |                              |
| Gross Weight (kg):        |                              |
| Barcode:                  | 5055275826935                |
| Product Details           |                              |
| Country of Origin:        | China                        |
| Fitting Instruction:      | No                           |
| CE Certification:         | No                           |
| FSC Certified Materials:  | Yes                          |
| Colour:                   | Gloss White                  |
| Construction Method:      | Cam & Wood Dowel             |
| Construction Type:        | Rigid                        |
| Cabinet Finish:           | MFC Painted Gloss            |
| Fascia Finish:            | Mdf Painted Gloss            |
| Cabinet Thickness (mm):   | 16                           |
| Fascia Thickness (mm):    | 18                           |
| Drawer Included:          | No                           |
| Drawer Type:              | Not Applicable               |
| No of Shelves:            | 1                            |
| Hinge Type:               | 95 Degree Clip-On Soft Close |
| Hinge Included:           | Yes                          |
| Adjustable Legs:          | No                           |
| Fixings Included:         | Yes                          |
| Handle Style:             | Not Applicable               |
| Waste Shroud:             | No                           |
| Handle Included:          | No                           |
|                           |                              |