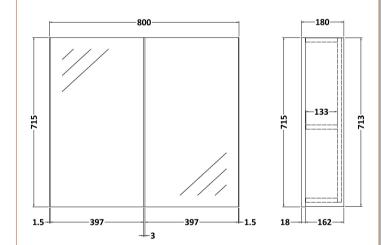

## TECHNICAL DATA SHEET

ROXOR

Sales Code: OFF1317

**Description:** 600 Mirror Cab-50/50 Split (180mm Deep)

| Product Dimensions         |                               |
|----------------------------|-------------------------------|
| Height (mm):               | 715                           |
| Width (mm):                | 600                           |
| Depth (mm):                | 182                           |
| Nett Weight (kg):          | 21                            |
| Packaging Dimensions       |                               |
| Height (mm):               | 735                           |
| Width (mm):                | 620                           |
| Depth (mm):                | 202                           |
| Gross Weight (kg):         | 21                            |
| Packaging Data             |                               |
| Box Colour:                | Brown Cardboard Box - Printed |
| Box Qty:                   | 0                             |
| Label Size:                | 0 x 0                         |
| Label Colour:              | White Label                   |
| Label Qty:                 | 0                             |
| Outer Box Dimensions (If A | Applicable)                   |
| Height (mm):               |                               |
| Width (mm):                |                               |
| Depth (mm):                |                               |
| Gross Weight (kg):         |                               |
| Barcode:                   | 5056462658179                 |
| Product Details            |                               |
| Country of Origin:         | China                         |
| Fitting Instruction:       | No                            |
| CE Certification:          | No                            |
| FSC Certified Materials:   | Yes                           |
| Colour:                    | Gloss Mid Grey                |
| Construction Method:       | Cam & Wood Dowel              |
| Construction Type:         | Rigid                         |
| Cabinet Finish:            | MFC Painted Gloss             |
| Fascia Finish:             | Mdf Painted Gloss             |
| Cabinet Thickness (mm):    | 16                            |
| Fascia Thickness (mm):     | 18                            |
| Drawer Included:           | No                            |
| Drawer Type:               | Not Applicable                |
| No of Shelves:             | 1                             |
| Hinge Type:                | 95 Degree Soft Close          |
| Hinge Included:            | Yes, Supplied                 |
| Adjustable Legs:           | No, Not Required              |
| Fixings Included:          | Yes                           |
| Handle Style:              | Not Applicable                |
| Waste Shroud:              | No                            |
| Handle Included:           | No                            |
| Handle Type:               | Handless                      |