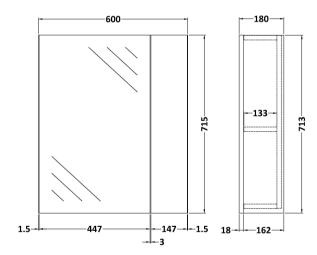

## TECHNICAL DATA SHEET

ROXOR

Sales Code: OFF218

**Description:** 600 Mirror Cab-75/25 Split (180mm Deep)

| Product Dimensions         |                              |
|----------------------------|------------------------------|
| Height (mm):               | 715                          |
| Width (mm):                | 600                          |
| Depth (mm):                | 182                          |
| Nett Weight (kg):          | 20                           |
| Packaging Dimensions       |                              |
| Height (mm):               | 220                          |
| Width (mm):                | 615                          |
| Depth (mm):                | 745                          |
| Gross Weight (kg):         | 20                           |
| Packaging Data             |                              |
| Box Colour:                | Brown Cardboard Box          |
| Box Qty:                   | 1                            |
| Label Size:                | 100 x 50                     |
| Label Colour:              | White Label                  |
| Label Qty:                 | 2                            |
| Outer Box Dimensions (If A | Applicable)                  |
| Height (mm):               | TT ( )                       |
| Width (mm):                |                              |
| Depth (mm):                |                              |
| Gross Weight (kg):         |                              |
| Barcode:                   | 5055275826942                |
| Product Details            |                              |
| Country of Origin:         | United Kingdom               |
| Fitting Instruction:       | No                           |
| CE Certification:          | Yes                          |
| FSC Certified Materials:   | Yes                          |
| Colour:                    | Driftwood                    |
| Construction Method:       | Cam & Wood Dowel             |
| Construction Type:         | Rigid                        |
| Cabinet Finish:            | MFC Textured Woodgrain       |
| Fascia Finish:             | MFC Textured Woodgrain       |
| Cabinet Thickness (mm):    | 18                           |
| Fascia Thickness (mm):     | 18                           |
| Drawer Included:           | No                           |
| Drawer Type:               | Not Applicable               |
| No of Shelves:             | 1                            |
| Hinge Type:                | 95 Degree Clip-On Soft Close |
| Hinge Included:            | Yes                          |
| Adjustable Legs:           | No                           |
| Fixings Included:          | Yes                          |
| Handle Style:              | Not Applicable               |
| Waste Shroud:              | No                           |
| Handle Included:           | No                           |
| Handle Type:               | Handless                     |