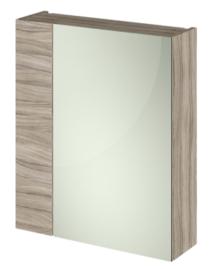

## TECHNICAL DATA SHEET

ROXOR

Sales Code: OFF218

**Description:** 600 Mirror Cab-75/25 Split (180mm Deep)

| Product Dimensions         |                              |
|----------------------------|------------------------------|
| Height (mm):               | 715                          |
| Width (mm):                | 600                          |
| Depth (mm):                | 182                          |
| Nett Weight (kg):          | 20                           |
| Packaging Dimensions       |                              |
| Height (mm):               | 220                          |
| Width (mm):                | 615                          |
| Depth (mm):                | 745                          |
| Gross Weight (kg):         | 20                           |
| Packaging Data             |                              |
| Box Colour:                | Brown Cardboard Box          |
| Box Qty:                   | 1                            |
| Label Size:                | 100 x 50                     |
| Label Colour:              | White Label                  |
| Label Qty:                 | 2                            |
| Outer Box Dimensions (If A | Applicable)                  |
| Height (mm):               | TT ( )                       |
| Width (mm):                |                              |
| Depth (mm):                |                              |
| Gross Weight (kg):         |                              |
| Barcode:                   | 5055275826942                |
| Product Details            |                              |
| Country of Origin:         | United Kingdom               |
| Fitting Instruction:       | No                           |
| CE Certification:          | Yes                          |
| FSC Certified Materials:   | Yes                          |
| Colour:                    | Driftwood                    |
| Construction Method:       | Cam & Wood Dowel             |
| Construction Type:         | Rigid                        |
| Cabinet Finish:            | MFC Textured Woodgrain       |
| Fascia Finish:             | MFC Textured Woodgrain       |
| Cabinet Thickness (mm):    | 18                           |
| Fascia Thickness (mm):     | 18                           |
| Drawer Included:           | No                           |
| Drawer Type:               | Not Applicable               |
| No of Shelves:             | 1                            |
| Hinge Type:                | 95 Degree Clip-On Soft Close |
| Hinge Included:            | Yes                          |
| Adjustable Legs:           | No                           |
| Fixings Included:          | Yes                          |
| Handle Style:              | Not Applicable               |
| Waste Shroud:              | No                           |
| Handle Included:           | No                           |
| Handle Type:               | Handless                     |