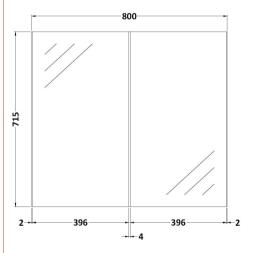

Sales Code: OFF219 Description: 800 Mirror 50/50 H-715 X W-800 X D-180

| Product Dimensions         |                              |
|----------------------------|------------------------------|
| Height (mm):               | 715                          |
| Width (mm):                | 800                          |
| Depth (mm):                | 180                          |
| Nett Weight (kg):          | 28                           |
| Packaging Dimensions       |                              |
| Height (mm):               | 735                          |
| Width (mm):                | 820                          |
| Depth (mm):                | 202                          |
| Gross Weight (kg):         | 28                           |
| Packaging Data             |                              |
| Box Colour:                | Brown Cardboard Box          |
| Box Qty:                   | 1                            |
| Label Size:                | 50 x 100                     |
| Label Colour:              | White Label                  |
| Label Qty:                 | 2                            |
| Outer Box Dimensions (If A | applicable)                  |
| Height (mm):               | **                           |
| Width (mm):                |                              |
| Depth (mm):                |                              |
| Gross Weight (kg):         |                              |
| Barcode:                   | 5055275893715                |
| Product Details            |                              |
| Country of Origin:         | United Kingdom               |
| Fitting Instruction:       | No                           |
| CE Certification:          | No                           |
| FSC Certified Materials:   | Yes                          |
| Colour:                    | Driftwood                    |
| Construction Method:       | Cam & Wood Dowel             |
| Construction Type:         | Rigid                        |
| Cabinet Finish:            | MFC Textured Woodgrain       |
| Fascia Finish:             | MFC Textured Woodgrain       |
| Cabinet Thickness (mm):    | 18                           |
| Fascia Thickness (mm):     | 18                           |
| Drawer Included:           | No                           |
| Drawer Type:               | Not Applicable               |
| No of Shelves:             | 1                            |
| Hinge Type:                | 95 Degree Clip-On Soft Close |
| Hinge Included:            | Yes                          |
| Adjustable Legs:           | No, Not Required             |
| Fixings Included:          | Yes                          |
| Handle Style:              | Not Applicable               |
| Waste Shroud:              | Not Applicable               |
| Handle Included:           | No                           |
| Handle Type:               | Not Applicable               |