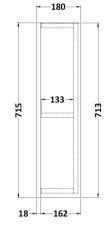

Sales Code: OFF219 Description: 800 Mirror 50/50 H-715 X W-800 X D-180

| Product Dimensions         |                              |
|----------------------------|------------------------------|
| Height (mm):               | 715                          |
| Width (mm):                | 800                          |
| Depth (mm):                | 180                          |
| Nett Weight (kg):          | 28                           |
| Packaging Dimensions       |                              |
| Height (mm):               | 735                          |
| Width (mm):                | 820                          |
| Depth (mm):                | 202                          |
| Gross Weight (kg):         | 28                           |
| Packaging Data             |                              |
| Box Colour:                | Brown Cardboard Box          |
| Box Qty:                   | 1                            |
| Label Size:                | 50 x 100                     |
| Label Colour:              | White Label                  |
| Label Qty:                 | 2                            |
| Outer Box Dimensions (If A | applicable)                  |
| Height (mm):               | **                           |
| Width (mm):                |                              |
| Depth (mm):                |                              |
| Gross Weight (kg):         |                              |
| Barcode:                   | 5055275893715                |
| Product Details            |                              |
| Country of Origin:         | United Kingdom               |
| Fitting Instruction:       | No                           |
| CE Certification:          | No                           |
| FSC Certified Materials:   | Yes                          |
| Colour:                    | Driftwood                    |
| Construction Method:       | Cam & Wood Dowel             |
| Construction Type:         | Rigid                        |
| Cabinet Finish:            | MFC Textured Woodgrain       |
| Fascia Finish:             | MFC Textured Woodgrain       |
| Cabinet Thickness (mm):    | 18                           |
| Fascia Thickness (mm):     | 18                           |
| Drawer Included:           | No                           |
| Drawer Type:               | Not Applicable               |
| No of Shelves:             | 1                            |
| Hinge Type:                | 95 Degree Clip-On Soft Close |
| Hinge Included:            | Yes                          |
| Adjustable Legs:           | No, Not Required             |
| Fixings Included:          | Yes                          |
| Handle Style:              | Not Applicable               |
| Waste Shroud:              | Not Applicable               |
| Handle Included:           | No                           |
| Handle Type:               | Not Applicable               |