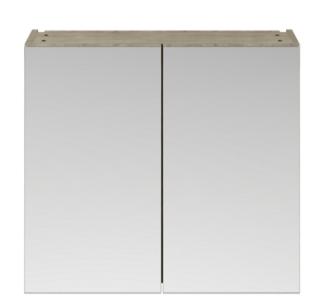

Sales Code: OFF219 Description: 800 Mirror 50/50 H-715 X W-800 X D-180

| Product Dimensions         |                              |
|----------------------------|------------------------------|
| Height (mm):               | 715                          |
| Width (mm):                | 800                          |
| Depth (mm):                | 180                          |
| Nett Weight (kg):          | 28                           |
| Packaging Dimensions       |                              |
| Height (mm):               | 735                          |
| Width (mm):                | 820                          |
| Depth (mm):                | 202                          |
| Gross Weight (kg):         | 28                           |
| Packaging Data             |                              |
| Box Colour:                | Brown Cardboard Box          |
| Box Qty:                   | 1                            |
| Label Size:                | 50 x 100                     |
| Label Colour:              | White Label                  |
| Label Qty:                 | 2                            |
| Outer Box Dimensions (If A | applicable)                  |
| Height (mm):               | **                           |
| Width (mm):                |                              |
| Depth (mm):                |                              |
| Gross Weight (kg):         |                              |
| Barcode:                   | 5055275893715                |
| Product Details            |                              |
| Country of Origin:         | United Kingdom               |
| Fitting Instruction:       | No                           |
| CE Certification:          | No                           |
| FSC Certified Materials:   | Yes                          |
| Colour:                    | Driftwood                    |
| Construction Method:       | Cam & Wood Dowel             |
| Construction Type:         | Rigid                        |
| Cabinet Finish:            | MFC Textured Woodgrain       |
| Fascia Finish:             | MFC Textured Woodgrain       |
| Cabinet Thickness (mm):    | 18                           |
| Fascia Thickness (mm):     | 18                           |
| Drawer Included:           | No                           |
| Drawer Type:               | Not Applicable               |
| No of Shelves:             | 1                            |
| Hinge Type:                | 95 Degree Clip-On Soft Close |
| Hinge Included:            | Yes                          |
| Adjustable Legs:           | No, Not Required             |
| Fixings Included:          | Yes                          |
| Handle Style:              | Not Applicable               |
| Waste Shroud:              | Not Applicable               |
| Handle Included:           | No                           |
| Handle Type:               | Not Applicable               |