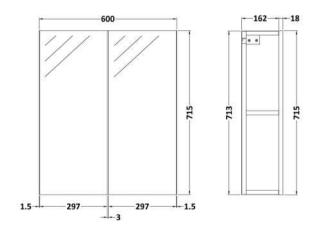

| Product Dimensions         |                               |
|----------------------------|-------------------------------|
| Height (mm):               | 715                           |
| Width (mm):                | 600                           |
| Depth (mm):                | 182                           |
| Nett Weight (kg):          | 20.5                          |
| Packaging Dimensions       |                               |
| Height (mm):               | 735                           |
| Width (mm):                | 620                           |
| Depth (mm):                | 202                           |
| Gross Weight (kg):         | 21                            |
| Packaging Data             |                               |
| Box Colour:                | Brown Cardboard Box - Printed |
| Box Qty:                   | 0                             |
| Label Size:                | 0 x 0                         |
| Label Colour:              | White Label                   |
| Label Oty:                 | 0                             |
| Outer Box Dimensions (If A |                               |
| Height (mm):               | applicable)                   |
| Width (mm):                |                               |
| Depth (mm):                |                               |
| Gross Weight (kg):         |                               |
| Barcode:                   | 5056678406076                 |
| Product Details            | 3030010400010                 |
|                            |                               |
| Country of Origin:         | China                         |
| Fitting Instruction:       | Yes                           |
| CE & UKCA:                 | No                            |
| FSC Certified Materials:   | Yes                           |
| Colour:                    | Satin Grey                    |
| Construction Method:       | Cam & Wood Dowel              |
| Construction Type:         | Rigid                         |
| Cabinet Finish:            | MFC Painted Matt              |
| Fascia Finish:             | MFC Textured Woodgrain        |
| Cabinet Thickness (mm):    | 16                            |
| Fascia Thickness (mm):     | 18                            |
| Drawer Included:           | No                            |
| Drawer Type:               | Not Applicable                |
| No of Shelves:             | 2                             |
| Hinge Type:                | 95 Degree Clip-On Soft Close  |
| Hinge Included:            | Yes, Supplied                 |
| Adjustable Legs:           | No, Not Required              |
| Fixings Included:          | Yes                           |
| Handle Style:              | Not Applicable                |
| Waste Shroud:              | No                            |
| Handle Included:           | No                            |
| Handle Type:               | Handless                      |