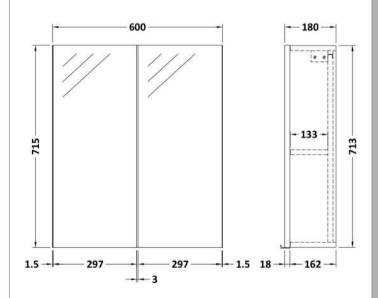

## TECHNICAL DATA SHEET

ROXOR

Sales Code: OFF2917

**Description:** 600 Mirror Unit 50/50

| Product Dimensions         |                               |
|----------------------------|-------------------------------|
| Height (mm):               | 715                           |
| Width (mm):                | 600                           |
| Depth (mm):                | 182                           |
| Nett Weight (kg):          | 20.5                          |
| Packaging Dimensions       |                               |
| Height (mm):               | 735                           |
| Width (mm):                | 620                           |
| Depth (mm):                | 202                           |
| Gross Weight (kg):         | 21                            |
| Packaging Data             |                               |
| Box Colour:                | Brown Cardboard Box - Printed |
| Box Qty:                   | 1                             |
| Label Size:                | 100 x 50                      |
| Label Colour:              | White Label                   |
| Label Qty:                 | 2                             |
| Outer Box Dimensions (If A | Applicable)                   |
| Height (mm):               |                               |
| Width (mm):                |                               |
| Depth (mm):                |                               |
| Gross Weight (kg):         |                               |
| Barcode:                   | 5056678447345                 |
| Product Details            |                               |
| Country of Origin:         | China                         |
| Fitting Instruction:       | No                            |
| CE & UKCA:                 | No                            |
| FSC Certified Materials:   | Yes                           |
| Colour:                    | Indigo Blue                   |
| Construction Method:       | Cam & Wood Dowel              |
| Construction Type:         | Rigid                         |
| Cabinet Finish:            | MFC Painted Matt              |
| Fascia Finish:             | MFC Painted Matt              |
| Cabinet Thickness (mm):    | 16                            |
| Fascia Thickness (mm):     | 18                            |
| Drawer Included:           | No                            |
| Drawer Type:               | Not Applicable                |
| No of Shelves:             | 2                             |
| Hinge Type:                | 95 Degree Soft Close          |
| Hinge Included:            | Yes                           |
| Adjustable Legs:           | Not Applicable                |
| Fixings Included:          | Yes                           |
| Handle Style:              | Not Applicable                |
| Waste Shroud:              | No                            |
| Handle Included:           | No                            |
| Handle Type:               | Not Applicable                |