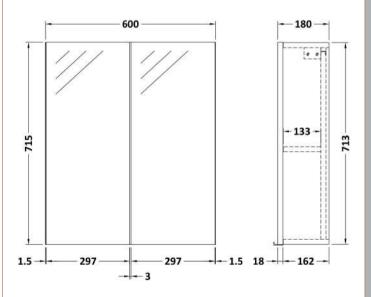

Sales Code: OFF3017 Description: 600 Mirror Unit 50/50

| Product Dimensions       |                              |
|--------------------------|------------------------------|
| Height (mm):             | 715                          |
| Width (mm):              | 600                          |
| Depth (mm):              | 182                          |
| Nett Weight (kg):        | 20.8                         |
| Packaging Dimensions     |                              |
| Height (mm):             | 735                          |
| Width (mm):              | 620                          |
| Depth (mm):              | 202                          |
| Gross Weight (kg):       | 21                           |
| Packaging Data           |                              |
| Box Colour:              | Brown Cardboard Box          |
| Box Qty:                 | 1                            |
| Label Size:              | 100 x 50                     |
| Label Colour:            | White Label                  |
| Label Qty:               | 2                            |
| Outer Box Dimensions (If | Applicable)                  |
| Height (mm):             |                              |
| Width (mm):              |                              |
| Depth (mm):              |                              |
| Gross Weight (kg):       |                              |
| Barcode:                 | 5056678436820                |
| Product Details          |                              |
| Country of Origin:       | United Kingdom               |
| Fitting Instruction:     | No                           |
| CE & UKCA:               | Yes                          |
| FSC Certified Materials: | Yes                          |
| Colour:                  | Bleached Cuneo Oak           |
| Construction Method:     | Cam & Wood Dowel             |
| Construction Type:       | Rigid                        |
| Cabinet Finish:          | MFC Textured Woodgrain       |
| Fascia Finish:           | MFC Textured Woodgrain       |
| Cabinet Thickness (mm):  | 18                           |
| Fascia Thickness (mm):   | 18                           |
| Drawer Included:         | No                           |
| Drawer Type:             | Not Applicable               |
| No of Shelves:           | 1                            |
| Hinge Type:              | 95 Degree Clip-On Soft Close |
| Hinge Included:          | Yes                          |
| Adjustable Legs:         | No                           |
| Fixings Included:        | Yes                          |
| Handle Style:            | Not Applicable               |
| Waste Shroud:            | No                           |
| Handle Included:         | No                           |
| Handle Type:             | Handless                     |
|                          |                              |