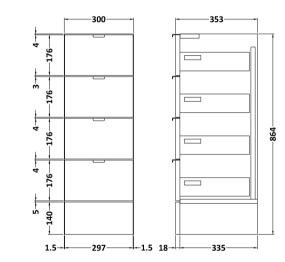

ROXOR

Sales Code: OFF332

**Description:** 300 Drawer Unit Full Depth

| Product Dimensions         |                                |
|----------------------------|--------------------------------|
| Height (mm):               | 864                            |
| Width (mm):                | 300                            |
| Depth (mm):                | 335                            |
| Nett Weight (kg):          | 24.5                           |
| Packaging Dimensions       |                                |
| Height (mm):               | 375                            |
| Width (mm):                | 325                            |
| Depth (mm):                | 900                            |
| Gross Weight (kg):         | 25                             |
| Packaging Data             |                                |
| Box Colour:                | Brown Cardboard Box            |
| Box Qty:                   | 1                              |
| Label Size:                | 50 x 100                       |
| Label Colour:              | White Label                    |
| Label Qty:                 | 2                              |
| Outer Box Dimensions (If A | Applicable)                    |
| Height (mm):               |                                |
| Width (mm):                |                                |
| Depth (mm):                |                                |
| Gross Weight (kg):         |                                |
| Barcode:                   | 5055275897638                  |
| Product Details            |                                |
| Country of Origin:         | United Kingdom                 |
| Fitting Instruction:       | No                             |
| CE Certification:          |                                |
| FSC Certified Materials:   | Yes                            |
| Colour:                    | Natural Oak                    |
| Construction Method:       | Cam & Wood Dowel               |
| Construction Type:         | Rigid                          |
| Cabinet Finish:            | MFC Textured Woodgrain         |
| Fascia Finish:             | MFC Textured Woodgrain         |
| Cabinet Thickness (mm):    | 18                             |
| Fascia Thickness (mm):     | 18                             |
| Drawer Included:           | Yes                            |
| Drawer Type:               | 80mm High Metal S/C Inc Galler |
| No of Shelves:             | 0                              |
| Hinge Type:                | 95 Degree Clip-On Soft Close   |
| Hinge Included:            | Yes                            |
| Adjustable Legs:           | No, Not Required               |
| Fixings Included:          | Yes                            |
| Handle Style:              | Contemporary                   |
| Waste Shroud:              | No                             |
| Handle Included:           | Yes                            |
| Handle Type:               | Wrapover                       |