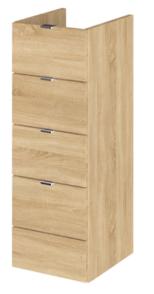

ROXOR

Sales Code: OFF332

**Description:** 300 Drawer Unit Full Depth

| Product Dimensions         |                                |
|----------------------------|--------------------------------|
| Height (mm):               | 864                            |
| Width (mm):                | 300                            |
| Depth (mm):                | 335                            |
| Nett Weight (kg):          | 24.5                           |
| Packaging Dimensions       |                                |
| Height (mm):               | 375                            |
| Width (mm):                | 325                            |
| Depth (mm):                | 900                            |
| Gross Weight (kg):         | 25                             |
| Packaging Data             |                                |
| Box Colour:                | Brown Cardboard Box            |
| Box Qty:                   | 1                              |
| Label Size:                | 50 x 100                       |
| Label Colour:              | White Label                    |
| Label Qty:                 | 2                              |
| Outer Box Dimensions (If A | Applicable)                    |
| Height (mm):               |                                |
| Width (mm):                |                                |
| Depth (mm):                |                                |
| Gross Weight (kg):         |                                |
| Barcode:                   | 5055275897638                  |
| Product Details            |                                |
| Country of Origin:         | United Kingdom                 |
| Fitting Instruction:       | No                             |
| CE Certification:          |                                |
| FSC Certified Materials:   | Yes                            |
| Colour:                    | Natural Oak                    |
| Construction Method:       | Cam & Wood Dowel               |
| Construction Type:         | Rigid                          |
| Cabinet Finish:            | MFC Textured Woodgrain         |
| Fascia Finish:             | MFC Textured Woodgrain         |
| Cabinet Thickness (mm):    | 18                             |
| Fascia Thickness (mm):     | 18                             |
| Drawer Included:           | Yes                            |
| Drawer Type:               | 80mm High Metal S/C Inc Galler |
| No of Shelves:             | 0                              |
| Hinge Type:                | 95 Degree Clip-On Soft Close   |
| Hinge Included:            | Yes                            |
| Adjustable Legs:           | No, Not Required               |
| Fixings Included:          | Yes                            |
| Handle Style:              | Contemporary                   |
| Waste Shroud:              | No                             |
| Handle Included:           | Yes                            |
| Handle Type:               | Wrapover                       |