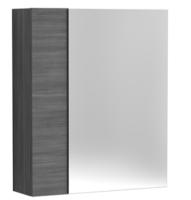

## TECHNICAL DATA SHEET

ROXOR

Sales Code: OFF518

**Description:** 600 Mirror Cab-75/25 Split (180mm Deep)

| Product Dimensions         |                              |
|----------------------------|------------------------------|
| Height (mm):               | 715                          |
| Width (mm):                | 600                          |
| Depth (mm):                | 182                          |
| Nett Weight (kg):          | 20                           |
| Packaging Dimensions       |                              |
| Height (mm):               | 202                          |
| Width (mm):                | 620                          |
| Depth (mm):                | 735                          |
| Gross Weight (kg):         | 20                           |
| Packaging Data             |                              |
| Box Colour:                | Brown Cardboard Box          |
| Box Qty:                   | 1                            |
| Label Size:                | 100 x 50                     |
| Label Colour:              | White Label                  |
| Label Oty:                 | 2                            |
| Outer Box Dimensions (If A | (nnlicable)                  |
| Height (mm):               | ppmenoie)                    |
| Width (mm):                |                              |
| Depth (mm):                |                              |
| Gross Weight (kg):         |                              |
| Barcode:                   | 5055275828151                |
| Product Details            |                              |
| Country of Origin:         | United Kingdom               |
| Fitting Instruction:       | No                           |
| CE Certification:          | Yes                          |
| FSC Certified Materials:   | Yes                          |
| Colour:                    | Brown Grey Avola             |
| Construction Method:       | Cam & Wood Dowel             |
| Construction Type:         | Rigid                        |
| Cabinet Finish:            | MFC Textured Woodgrain       |
| Fascia Finish:             | MFC Textured Woodgrain       |
| Cabinet Thickness (mm):    | 18                           |
| Fascia Thickness (mm):     | 18                           |
| Drawer Included:           | No                           |
| Drawer Type:               | Not Applicable               |
| No of Shelves:             | 1                            |
| Hinge Type:                | 95 Degree Clip-On Soft Close |
| Hinge Included:            | Yes                          |
| Adjustable Legs:           | No                           |
| Fixings Included:          | Yes                          |
| Handle Style:              | Not Applicable               |
| Waste Shroud:              | No                           |
| Handle Included:           | No                           |
| Handle Type:               | Handless                     |