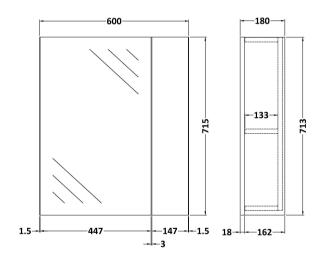

## TECHNICAL DATA SHEET

ROXOR

Sales Code: OFF518

**Description:** 600 Mirror Cab-75/25 Split (180mm Deep)

| Product Dimensions         |                              |
|----------------------------|------------------------------|
| Height (mm):               | 715                          |
| Width (mm):                | 600                          |
| Depth (mm):                | 182                          |
| Nett Weight (kg):          | 20                           |
| Packaging Dimensions       |                              |
| Height (mm):               | 202                          |
| Width (mm):                | 620                          |
| Depth (mm):                | 735                          |
| Gross Weight (kg):         | 20                           |
| Packaging Data             |                              |
| Box Colour:                | Brown Cardboard Box          |
| Box Qty:                   | 1                            |
| Label Size:                | 100 x 50                     |
| Label Colour:              | White Label                  |
| Label Oty:                 | 2                            |
| Outer Box Dimensions (If A | (nnlicable)                  |
| Height (mm):               | ppmenoie)                    |
| Width (mm):                |                              |
| Depth (mm):                |                              |
| Gross Weight (kg):         |                              |
| Barcode:                   | 5055275828151                |
| Product Details            |                              |
| Country of Origin:         | United Kingdom               |
| Fitting Instruction:       | No                           |
| CE Certification:          | Yes                          |
| FSC Certified Materials:   | Yes                          |
| Colour:                    | Brown Grey Avola             |
| Construction Method:       | Cam & Wood Dowel             |
| Construction Type:         | Rigid                        |
| Cabinet Finish:            | MFC Textured Woodgrain       |
| Fascia Finish:             | MFC Textured Woodgrain       |
| Cabinet Thickness (mm):    | 18                           |
| Fascia Thickness (mm):     | 18                           |
| Drawer Included:           | No                           |
| Drawer Type:               | Not Applicable               |
| No of Shelves:             | 1                            |
| Hinge Type:                | 95 Degree Clip-On Soft Close |
| Hinge Included:            | Yes                          |
| Adjustable Legs:           | No                           |
| Fixings Included:          | Yes                          |
| Handle Style:              | Not Applicable               |
| Waste Shroud:              | No                           |
| Handle Included:           | No                           |
| Handle Type:               | Handless                     |