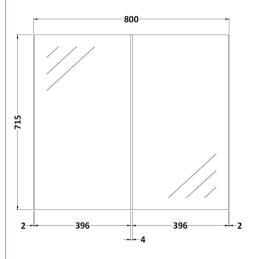

Sales Code: OFF519 Description: 800 Mirror 50/50 H-715 X W-800 X D-180

Handle Type:

| <b>Product Dimensions</b> |                              |
|---------------------------|------------------------------|
| Height (mm):              | 715                          |
| Width (mm):               | 800                          |
| Depth (mm):               | 180                          |
| Nett Weight (kg):         | 28                           |
| Packaging Dimensions      |                              |
| Height (mm):              | 735                          |
| Width (mm):               | 820                          |
| Depth (mm):               | 202                          |
| Gross Weight (kg):        | 28                           |
| Packaging Data            |                              |
| Box Colour:               | Brown Cardboard Box          |
| Box Qty:                  | 1                            |
| Label Size:               | 50 x 100                     |
| Label Colour:             | White Label                  |
| Label Qty:                | 2                            |
| Outer Box Dimensions (If  | Applicable)                  |
| Height (mm):              | 11 /                         |
| Width (mm):               |                              |
| Depth (mm):               |                              |
| Gross Weight (kg):        |                              |
| Barcode:                  | 5055275893722                |
| Product Details           |                              |
| Country of Origin:        | United Kingdom               |
| Fitting Instruction:      | No                           |
| CE Certification:         | No                           |
| FSC Certified Materials:  | Yes                          |
| Colour:                   | Brown Grey Avola             |
| Construction Method:      | Cam & Wood Dowel             |
| Construction Type:        | Rigid                        |
| Cabinet Finish:           | MFC Textured Woodgrain       |
| Fascia Finish:            | MFC Textured Woodgrain       |
| Cabinet Thickness (mm):   | 18                           |
| Fascia Thickness (mm):    | 18                           |
| Drawer Included:          | No                           |
| Drawer Type:              | Not Applicable               |
| No of Shelves:            | 1                            |
| Hinge Type:               | 95 Degree Clip-On Soft Close |
| Hinge Included:           | Yes                          |
| Adjustable Legs:          | No, Not Required             |
| Fixings Included:         | Yes                          |
| Handle Style:             | Not Applicable               |
| Waste Shroud:             | Not Applicable               |
| Handle Included:          | No                           |