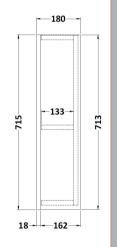

Sales Code: OFF519 Description: 800 Mirror 50/50 H-715 X W-800 X D-180

Handle Type:

| <b>Product Dimensions</b> |                              |
|---------------------------|------------------------------|
| Height (mm):              | 715                          |
| Width (mm):               | 800                          |
| Depth (mm):               | 180                          |
| Nett Weight (kg):         | 28                           |
| Packaging Dimensions      |                              |
| Height (mm):              | 735                          |
| Width (mm):               | 820                          |
| Depth (mm):               | 202                          |
| Gross Weight (kg):        | 28                           |
| Packaging Data            |                              |
| Box Colour:               | Brown Cardboard Box          |
| Box Qty:                  | 1                            |
| Label Size:               | 50 x 100                     |
| Label Colour:             | White Label                  |
| Label Qty:                | 2                            |
| Outer Box Dimensions (If  | Applicable)                  |
| Height (mm):              | 11 /                         |
| Width (mm):               |                              |
| Depth (mm):               |                              |
| Gross Weight (kg):        |                              |
| Barcode:                  | 5055275893722                |
| Product Details           |                              |
| Country of Origin:        | United Kingdom               |
| Fitting Instruction:      | No                           |
| CE Certification:         | No                           |
| FSC Certified Materials:  | Yes                          |
| Colour:                   | Brown Grey Avola             |
| Construction Method:      | Cam & Wood Dowel             |
| Construction Type:        | Rigid                        |
| Cabinet Finish:           | MFC Textured Woodgrain       |
| Fascia Finish:            | MFC Textured Woodgrain       |
| Cabinet Thickness (mm):   | 18                           |
| Fascia Thickness (mm):    | 18                           |
| Drawer Included:          | No                           |
| Drawer Type:              | Not Applicable               |
| No of Shelves:            | 1                            |
| Hinge Type:               | 95 Degree Clip-On Soft Close |
| Hinge Included:           | Yes                          |
| Adjustable Legs:          | No, Not Required             |
| Fixings Included:         | Yes                          |
| Handle Style:             | Not Applicable               |
| Waste Shroud:             | Not Applicable               |
| Handle Included:          | No                           |