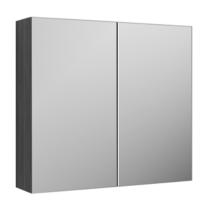

Sales Code: OFF519 Description: 800 Mirror 50/50 H-715 X W-800 X D-180

Handle Type:

| <b>Product Dimensions</b> |                              |
|---------------------------|------------------------------|
| Height (mm):              | 715                          |
| Width (mm):               | 800                          |
| Depth (mm):               | 180                          |
| Nett Weight (kg):         | 28                           |
| Packaging Dimensions      |                              |
| Height (mm):              | 735                          |
| Width (mm):               | 820                          |
| Depth (mm):               | 202                          |
| Gross Weight (kg):        | 28                           |
| Packaging Data            |                              |
| Box Colour:               | Brown Cardboard Box          |
| Box Qty:                  | 1                            |
| Label Size:               | 50 x 100                     |
| Label Colour:             | White Label                  |
| Label Qty:                | 2                            |
| Outer Box Dimensions (If  | Applicable)                  |
| Height (mm):              | 11 /                         |
| Width (mm):               |                              |
| Depth (mm):               |                              |
| Gross Weight (kg):        |                              |
| Barcode:                  | 5055275893722                |
| Product Details           |                              |
| Country of Origin:        | United Kingdom               |
| Fitting Instruction:      | No                           |
| CE Certification:         | No                           |
| FSC Certified Materials:  | Yes                          |
| Colour:                   | Brown Grey Avola             |
| Construction Method:      | Cam & Wood Dowel             |
| Construction Type:        | Rigid                        |
| Cabinet Finish:           | MFC Textured Woodgrain       |
| Fascia Finish:            | MFC Textured Woodgrain       |
| Cabinet Thickness (mm):   | 18                           |
| Fascia Thickness (mm):    | 18                           |
| Drawer Included:          | No                           |
| Drawer Type:              | Not Applicable               |
| No of Shelves:            | 1                            |
| Hinge Type:               | 95 Degree Clip-On Soft Close |
| Hinge Included:           | Yes                          |
| Adjustable Legs:          | No, Not Required             |
| Fixings Included:         | Yes                          |
| Handle Style:             | Not Applicable               |
| Waste Shroud:             | Not Applicable               |
| Handle Included:          | No                           |