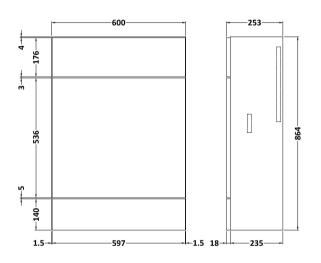

Sales Code: OFF547 Description: 600 Wc Unit (255mm Deep)

| Product Dimensions           |                        |
|------------------------------|------------------------|
| Height (mm):                 | 864                    |
| Width (mm):                  | 600                    |
| Depth (mm):                  | 255                    |
| Nett Weight (kg):            | 14                     |
| Packaging Dimensions         |                        |
| Height (mm):                 | 290                    |
| Width (mm):                  | 625                    |
| Depth (mm):                  | 875                    |
| Gross Weight (kg):           | 14.5                   |
| Packaging Data               |                        |
| Box Colour:                  | Brown Cardboard Box    |
| Box Qty:                     | 1                      |
| Label Size:                  | 100 x 50               |
| Label Colour:                | White Label            |
| Label Qty:                   | 2                      |
| Outer Box Dimensions (If App | licable)               |
| Height (mm):                 |                        |
| Width (mm):                  |                        |
| Depth (mm):                  |                        |
| Gross Weight (kg):           |                        |
| Barcode:                     | 5055275820049          |
| <b>Product Details</b>       |                        |
| Country of Origin:           | United Kingdom         |
| Fitting Instruction:         | No                     |
| CE Certification:            | N/A                    |
| FSC Certified Materials:     | Yes                    |
| Colour:                      | Brown Grey Avola       |
| Construction Method:         | Cam & Wood Dowel       |
| Construction Type:           | Rigid                  |
| Cabinet Finish:              | MFC Textured Woodgrain |
| Fascia Finish:               | MFC Textured Woodgrain |
| Cabinet Thickness (mm):      | 18                     |
| Fascia Thickness (mm):       | 18                     |
| Drawer Included:             | No                     |
| Drawer Type:                 | Not Applicable         |
| No of Shelves:               | 0                      |
| Hinge Type:                  | Not Applicable         |
| Hinge Included:              | No                     |
| Adjustable Legs:             | No                     |
| Fixings Included:            | Yes                    |
| Handle Style:                | Not Applicable         |
| Waste Shroud:                | No                     |
| Handle Included:             | No                     |
| Handle Type:                 | Not Applicable         |