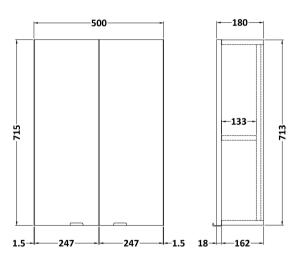

Sales Code: OFF555 Description: 500 Wall Unit (180mm Deep)

| Product Dimensions              |                              |
|---------------------------------|------------------------------|
| Height (mm):                    | 713                          |
| Width (mm):                     | 500                          |
| Depth (mm):                     | 182                          |
| Nett Weight (kg):               | 13.5                         |
|                                 | 13.3                         |
| Packaging Dimensions            | 200                          |
| Height (mm):                    | 202                          |
| Width (mm):                     | 520                          |
| Depth (mm):                     | 735                          |
| Gross Weight (kg):              | 14                           |
| Packaging Data                  |                              |
| Box Colour:                     | Brown Cardboard Box          |
| Box Qty:                        | 1                            |
| Label Size:                     | 100 x 50                     |
| Label Colour:                   | White Label                  |
| Label Qty:                      | 2                            |
| <b>Outer Box Dimensions (If</b> | Applicable)                  |
| Height (mm):                    |                              |
| Width (mm):                     |                              |
| Depth (mm):                     |                              |
| Gross Weight (kg):              |                              |
| Barcode:                        | 5055275831465                |
| Product Details                 |                              |
| Country of Origin:              | United Kingdom               |
| Fitting Instruction:            | No                           |
| CE Certification:               | N/A                          |
| FSC Certified Materials:        | Yes                          |
| Colour:                         | Brown Grey Avola             |
| Construction Method:            | Cam & Wood Dowel             |
| Construction Type:              | Rigid                        |
| Cabinet Finish:                 | MFC Textured Woodgrain       |
| Fascia Finish:                  | MFC Textured Woodgrain       |
| Cabinet Thickness (mm):         | 18                           |
| Fascia Thickness (mm):          | 18                           |
| Drawer Included:                | No                           |
| Drawer Type:                    | Not Applicable               |
| No of Shelves:                  | 1                            |
| Hinge Type:                     | 95 Degree Clip-On Soft Close |
| Hinge Included:                 | Yes                          |
| Adjustable Legs:                | No                           |
| Fixings Included:               | Yes                          |
| Handle Style:                   | Contemporary                 |
| Waste Shroud:                   | No                           |
| Handle Included:                | Yes                          |
| Handle Type:                    | Wrapover                     |
|                                 |                              |