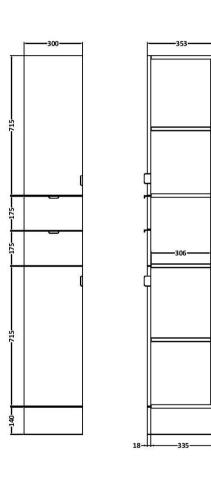

Sales Code: OFF562 Description: 300 Tall Unit (355mm Deep)

| <b>Product Dimensions</b>       |                              |
|---------------------------------|------------------------------|
| Height (mm):                    | 1940                         |
| Width (mm):                     | 300                          |
| Depth (mm):                     | 355                          |
| Nett Weight (kg):               | 13                           |
| Packaging Dimensions            |                              |
| Height (mm):                    | 365                          |
| Width (mm):                     | 310                          |
| Depth (mm):                     | 1950                         |
| Gross Weight (kg):              | 13.5                         |
| Packaging Data                  |                              |
| Box Colour:                     | Brown Cardboard Box          |
| Box Qty:                        | 1                            |
| Label Size:                     | 100 x 50                     |
| Label Colour:                   | White Label                  |
| Label Qty:                      | 2                            |
| <b>Outer Box Dimensions (If</b> | Applicable)                  |
| Height (mm):                    | **                           |
| Width (mm):                     |                              |
| Depth (mm):                     |                              |
| Gross Weight (kg):              |                              |
| Barcode:                        | 5055275831489                |
| Product Details                 |                              |
| Country of Origin:              | United Kingdom               |
| Fitting Instruction:            | No                           |
| CE Certification:               | N/A                          |
| FSC Certified Materials:        | Yes                          |
| Colour:                         | Brown Grey Avola             |
| Construction Method:            | Cam & Wood Dowel             |
| Construction Type:              | Rigid                        |
| Cabinet Finish:                 | MFC Textured Woodgrain       |
| Fascia Finish:                  | MFC Textured Woodgrain       |
| Cabinet Thickness (mm):         | 18                           |
| Fascia Thickness (mm):          | 18                           |
| Drawer Included:                | Yes                          |
| Drawer Type:                    | 80mm High Metal Softclose    |
| No of Shelves:                  | 2                            |
| Hinge Type:                     | 95 Degree Clip-On Soft Close |
| Hinge Included:                 | Yes                          |
| Adjustable Legs:                | No                           |
| Fixings Included:               | Yes                          |
| Handle Style:                   | Contemporary                 |
| Waste Shroud:                   | No                           |
| Handle Included:                | Yes                          |