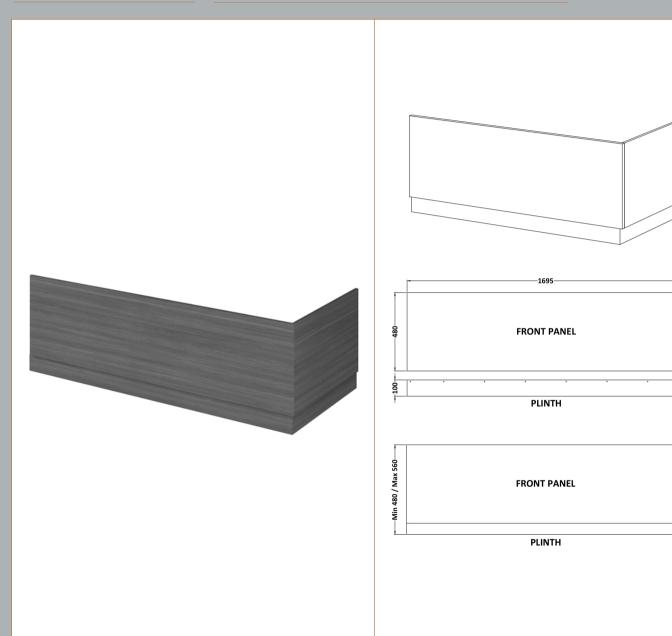

Sales Code: OFF577 Description: 1700 Bath Front Panel (1695X480/100mm)

| <b>Product Dimensions</b>  |                        |
|----------------------------|------------------------|
| Height (mm):               | 560                    |
| Width (mm):                | 36                     |
| Depth (mm):                | 1695                   |
| Nett Weight (kg):          | 11.5                   |
| Packaging Dimensions       |                        |
| Height (mm):               | 30                     |
| Width (mm):                | 590                    |
| Depth (mm):                | 1710                   |
| Gross Weight (kg):         | 12.5                   |
| Packaging Data             |                        |
| Box Colour:                | Brown Cardboard Box    |
| Box Qty:                   | 1                      |
| Label Size:                | 140 x 20               |
| Label Colour:              | White Label            |
| Label Qty:                 | 2                      |
| Outer Box Dimensions (If A | pplicable)             |
| Height (mm):               | rr ·············       |
| Width (mm):                |                        |
| Depth (mm):                |                        |
| Gross Weight (kg):         |                        |
| Barcode:                   | 5055275828274          |
| Product Details            |                        |
| Country of Origin:         | United Kingdom         |
| Fitting Instruction:       | No                     |
| CE Certification:          | N/A                    |
| FSC Certified Materials:   | Yes                    |
| Colour:                    | Brown Grey Avola       |
| Construction Method:       | Screws Only            |
| Construction Type:         | Flat-Pack              |
| Cabinet Finish:            | Not Applicable         |
| Fascia Finish:             | MFC Textured Woodgrain |
| Cabinet Thickness (mm):    |                        |
| Fascia Thickness (mm):     | 18                     |
| Drawer Included:           | Not Applicable         |
| Drawer Type:               | Not Applicable         |
| No of Shelves:             | Not Applicable         |
| Hinge Type:                | Not Applicable         |
| Hinge Included:            | Not Applicable         |
| Adjustable Legs:           | No                     |
| Fixings Included:          | Yes                    |
| Handle Style:              | Not Applicable         |
| Waste Shroud:              | Not Applicable         |
| Handle Included:           | Not Applicable         |