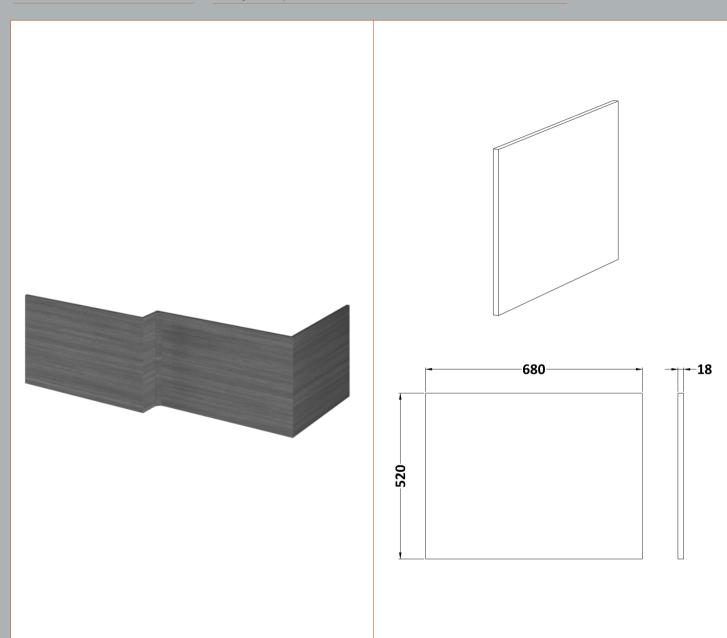

Sales Code: OFF579 Description: Square Shower Bath End Panel

| <b>Product Dimensions</b> |                        |  |
|---------------------------|------------------------|--|
| Height (mm):              | 520                    |  |
| Width (mm):               | 680                    |  |
| Depth (mm):               | 18                     |  |
| Nett Weight (kg):         | 8.5                    |  |
| Packaging Dimensions      |                        |  |
| Height (mm):              | 560                    |  |
| Width (mm):               | 700                    |  |
| Depth (mm):               | 30                     |  |
| Gross Weight (kg):        | 8.5                    |  |
| Packaging Data            |                        |  |
| Box Colour:               | Brown Cardboard Box    |  |
| Box Qty:                  | 0                      |  |
| Label Size:               | 0 x 0                  |  |
| Label Colour:             | White Label            |  |
| Label Qty:                | 0                      |  |
| Outer Box Dimensions (If  | Applicable)            |  |
| Height (mm):              |                        |  |
| Width (mm):               |                        |  |
| Depth (mm):               |                        |  |
| Gross Weight (kg):        |                        |  |
| Barcode:                  | 5055275832837          |  |
| <b>Product Details</b>    |                        |  |
| Country of Origin:        | United Kingdom         |  |
| Fitting Instruction:      | Yes                    |  |
| CE & UKCA:                | N/A                    |  |
| FSC Certified Materials:  | Yes                    |  |
| Colour:                   | Anthracite Woodgrain   |  |
| Construction Method:      | Cam & Wood Dowel       |  |
| Construction Type:        | Flat-Pack              |  |
| Cabinet Finish:           | Not Applicable         |  |
| Fascia Finish:            | MFC Textured Woodgrain |  |
| Cabinet Thickness (mm):   |                        |  |
| Fascia Thickness (mm):    | 18                     |  |
| Drawer Included:          | Not Applicable         |  |
| Drawer Type:              | Not Applicable         |  |
| No of Shelves:            | Not Applicable         |  |
| Hinge Type:               | Not Applicable         |  |
| Hinge Included:           | Not Applicable         |  |
| Adjustable Legs:          | Not Applicable         |  |
| Fixings Included:         | Yes                    |  |
| Handle Style:             | Not Applicable         |  |
| Waste Shroud:             | Not Applicable         |  |
| Handle Included:          | Not Applicable         |  |
| Handle Type:              | Not Applicable         |  |
|                           |                        |  |