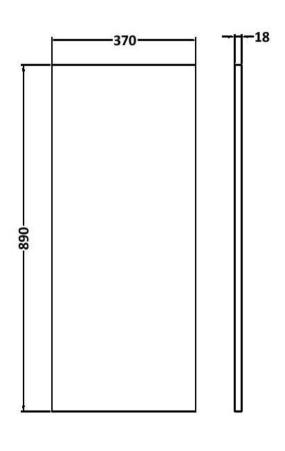

Sales Code: OFF592 Description: Infil Panel/Décor End (890X370x18mm)

| <b>Product Dimensions</b>            |                        |
|--------------------------------------|------------------------|
| Height (mm):                         | 890                    |
| Width (mm):                          | 370                    |
| Depth (mm):                          | 18                     |
| Nett Weight (kg):                    | 2                      |
| Packaging Dimensions                 |                        |
| Height (mm):                         | 30                     |
| Width (mm):                          | 380                    |
| Depth (mm):                          | 890                    |
| Gross Weight (kg):                   | 2.3                    |
| Packaging Data                       |                        |
| Box Colour:                          | Brown Cardboard Box    |
| Box Qty:                             | 1                      |
| Label Size:                          | 100 x 50               |
| Label Colour:                        | White Label            |
| Label Qty:                           | 2                      |
| Outer Box Dimensions (If Applicable) |                        |
| Height (mm):                         |                        |
| Width (mm):                          |                        |
| Depth (mm):                          |                        |
| Gross Weight (kg):                   |                        |
| Barcode:                             | 5055275828243          |
| Product Details                      |                        |
| Country of Origin:                   | United Kingdom         |
| Fitting Instruction:                 | No                     |
| CE Certification:                    | N/A                    |
| FSC Certified Materials:             | Yes                    |
| Colour:                              | Brown Grey Avola       |
| Construction Method:                 | Not Applicable         |
| Construction Type:                   | Flat-Pack              |
| Cabinet Finish:                      | MFC Textured Woodgrain |
| Fascia Finish:                       | MFC Textured Woodgrain |
| Cabinet Thickness (mm):              |                        |
| Fascia Thickness (mm):               | 18                     |
| Drawer Included:                     | Not Applicable         |
| Drawer Type:                         | Not Applicable         |
| No of Shelves:                       | Not Applicable         |
| Hinge Type:                          | Not Applicable         |
| Hinge Included:                      | Not Applicable         |
| Adjustable Legs:                     | No                     |
| Fixings Included:                    | No No Academic No      |
| Handle Style:                        | Not Applicable         |
| Waste Shroud:                        | Not Applicable         |
| Handle Included:                     | Not Applicable         |
| Handle Type:                         | Not Applicable         |