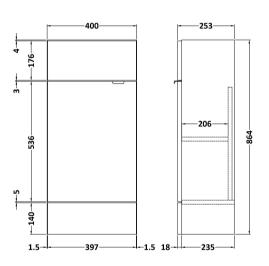

Sales Code: OFF603 Description: 400 Vanity Unit (255mm Deep)

| Product Dimensions             |                              |
|--------------------------------|------------------------------|
| Height (mm):                   | 864                          |
| Width (mm):                    | 400                          |
| Depth (mm):                    | 255                          |
| Nett Weight (kg):              | 12                           |
| Packaging Dimensions           |                              |
| Height (mm):                   | 290                          |
| Width (mm):                    | 325                          |
| Depth (mm):                    | 875                          |
| Gross Weight (kg):             | 12.5                         |
| Packaging Data                 |                              |
| Box Colour:                    | Brown Cardboard Box          |
| Box Qty:                       | 1                            |
| Label Size:                    | 100 x 50                     |
| Label Colour:                  | White Label                  |
| Label Qty:                     | 2                            |
| Outer Box Dimensions (If A     | Applicable)                  |
| Height (mm):                   | **                           |
| Width (mm):                    |                              |
| Depth (mm):                    |                              |
| Gross Weight (kg):             |                              |
| Barcode:                       | 5055275817162                |
| Product Details                |                              |
| Country of Origin:             | United Kingdom               |
| Fitting Instruction:           | No                           |
| CE Certification:              | N/A                          |
| FSC Certified Materials:       | Yes                          |
| Colour:                        | Hacienda Black               |
| Construction Method:           | Cam & Wood Dowel             |
| Construction Type:             | Rigid                        |
| Cabinet Finish:                | MFC Textured Woodgrain       |
| Fascia Finish:                 | MFC Textured Woodgrain       |
| Cabinet Thickness (mm):        | 18                           |
| Fascia Thickness (mm):         | 18                           |
| Drawer Included:               | No                           |
| Drawer Type:                   | Not Applicable               |
| No of Shelves:                 | 1                            |
| Hinge Type:                    | 95 Degree Clip-On Soft Close |
| Hinge Included:                | Yes                          |
| Adjustable Legs:               | No                           |
| Fixings Included:              | Yes                          |
|                                | Contemporary                 |
| Handle Style:                  |                              |
| Handle Style:<br>Waste Shroud: | No                           |
| 7                              | No<br>Yes                    |