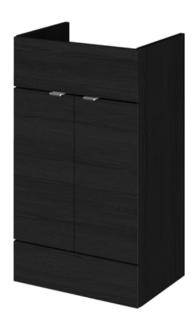

Sales Code: OFF606 Description: 500 Vanity Unit (355mm Deep)

| Product Dimensions              |                              |
|---------------------------------|------------------------------|
| Height (mm):                    | 864                          |
| Width (mm):                     | 500                          |
| Depth (mm):                     | 355                          |
| Nett Weight (kg):               | 18                           |
|                                 | 10                           |
| Packaging Dimensions            |                              |
| Height (mm):                    | 375                          |
| Width (mm):                     | 520                          |
| Depth (mm):                     | 900                          |
| Gross Weight (kg):              | 18.5                         |
| Packaging Data                  |                              |
| Box Colour:                     | Brown Cardboard Box          |
| Box Qty:                        | 1                            |
| Label Size:                     | 100 x 50                     |
| Label Colour:                   | White Label                  |
| Label Qty:                      | 2                            |
| <b>Outer Box Dimensions (If</b> | Applicable)                  |
| Height (mm):                    |                              |
| Width (mm):                     |                              |
| Depth (mm):                     |                              |
| Gross Weight (kg):              |                              |
| Barcode:                        | 5055275817377                |
| Product Details                 |                              |
| Country of Origin:              | United Kingdom               |
| Fitting Instruction:            | No                           |
| CE Certification:               | N/A                          |
| FSC Certified Materials:        | Yes                          |
| Colour:                         | Hacienda Black               |
| Construction Method:            | Cam & Wood Dowel             |
| Construction Type:              | Rigid                        |
| Cabinet Finish:                 | MFC Textured Woodgrain       |
| Fascia Finish:                  | MFC Textured Woodgrain       |
| Cabinet Thickness (mm):         | 18                           |
| Fascia Thickness (mm):          | 18                           |
| Drawer Included:                | No                           |
| Drawer Type:                    | Not Applicable               |
| No of Shelves:                  | 1                            |
| Hinge Type:                     | 95 Degree Clip-On Soft Close |
| Hinge Included:                 | Yes                          |
| Adjustable Legs:                | No                           |
| Fixings Included:               | Yes                          |
| Handle Style:                   | Contemporary                 |
| Waste Shroud:                   | No                           |
| Handle Included:                | Yes                          |
| Handle Type:                    | Wrapover                     |
|                                 |                              |