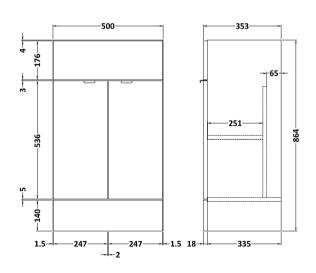

Sales Code: OFF606 Description: 500 Vanity Unit (355mm Deep)

| Product Dimensions              |                              |
|---------------------------------|------------------------------|
| Height (mm):                    | 864                          |
| Width (mm):                     | 500                          |
| Depth (mm):                     | 355                          |
| Nett Weight (kg):               | 18                           |
|                                 | 10                           |
| Packaging Dimensions            |                              |
| Height (mm):                    | 375                          |
| Width (mm):                     | 520                          |
| Depth (mm):                     | 900                          |
| Gross Weight (kg):              | 18.5                         |
| Packaging Data                  |                              |
| Box Colour:                     | Brown Cardboard Box          |
| Box Qty:                        | 1                            |
| Label Size:                     | 100 x 50                     |
| Label Colour:                   | White Label                  |
| Label Qty:                      | 2                            |
| <b>Outer Box Dimensions (If</b> | Applicable)                  |
| Height (mm):                    |                              |
| Width (mm):                     |                              |
| Depth (mm):                     |                              |
| Gross Weight (kg):              |                              |
| Barcode:                        | 5055275817377                |
| Product Details                 |                              |
| Country of Origin:              | United Kingdom               |
| Fitting Instruction:            | No                           |
| CE Certification:               | N/A                          |
| FSC Certified Materials:        | Yes                          |
| Colour:                         | Hacienda Black               |
| Construction Method:            | Cam & Wood Dowel             |
| Construction Type:              | Rigid                        |
| Cabinet Finish:                 | MFC Textured Woodgrain       |
| Fascia Finish:                  | MFC Textured Woodgrain       |
| Cabinet Thickness (mm):         | 18                           |
| Fascia Thickness (mm):          | 18                           |
| Drawer Included:                | No                           |
| Drawer Type:                    | Not Applicable               |
| No of Shelves:                  | 1                            |
| Hinge Type:                     | 95 Degree Clip-On Soft Close |
| Hinge Included:                 | Yes                          |
| Adjustable Legs:                | No                           |
| Fixings Included:               | Yes                          |
| Handle Style:                   | Contemporary                 |
| Waste Shroud:                   | No                           |
| Handle Included:                | Yes                          |
| Handle Type:                    | Wrapover                     |
|                                 |                              |