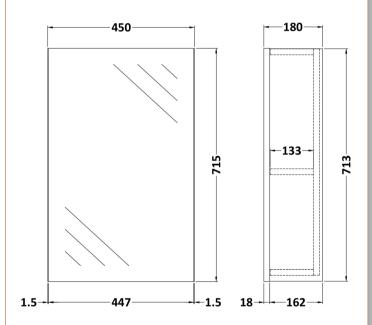

## TECHNICAL DATA SHEET

ROXOR

Sales Code: OFF616

**Description:** 450 Single Mirror Cabinet (180mm Deep)

| Product Dimensions         |                              |
|----------------------------|------------------------------|
| Height (mm):               | 715                          |
| Width (mm):                | 450                          |
| Depth (mm):                | 182                          |
| Nett Weight (kg):          | 15                           |
| Packaging Dimensions       |                              |
| Height (mm):               | 202                          |
| Width (mm):                | 475                          |
| Depth (mm):                | 735                          |
| Gross Weight (kg):         | 15                           |
| Packaging Data             |                              |
| Box Colour:                | Brown Cardboard Box          |
| Box Qty:                   | 1                            |
| Label Size:                | 100 x 50                     |
| Label Colour:              | White Label                  |
| Label Qty:                 | 2                            |
| Outer Box Dimensions (If A | Applicable)                  |
| Height (mm):               | ··· /                        |
| Width (mm):                |                              |
| Depth (mm):                |                              |
| Gross Weight (kg):         |                              |
| Barcode:                   | 5056211850694                |
| Product Details            |                              |
| Country of Origin:         | United Kingdom               |
| Fitting Instruction:       | No                           |
| CE Certification:          | Yes                          |
| FSC Certified Materials:   | Yes                          |
| Colour:                    | Hacienda Black               |
| Construction Method:       | Cam & Wood Dowel             |
| Construction Type:         | Rigid                        |
| Cabinet Finish:            | MFC Textured Woodgrain       |
| Fascia Finish:             | MFC Textured Woodgrain       |
| Cabinet Thickness (mm):    | 18                           |
| Fascia Thickness (mm):     | 18                           |
| Drawer Included:           | No                           |
| Drawer Type:               | Not Applicable               |
| No of Shelves:             | 1                            |
| Hinge Type:                | 95 Degree Clip-On Soft Close |
| Hinge Included:            | Yes                          |
| Adjustable Legs:           | No                           |
| Fixings Included:          | Yes                          |
| Handle Style:              | Not Applicable               |
| Waste Shroud:              | No                           |
| Handle Included:           | No                           |
| Handle Type:               | Handless                     |
|                            |                              |