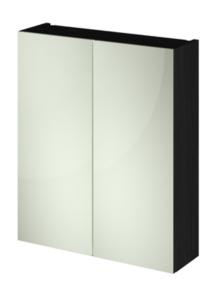

Sales Code: OFF617 Description: 600 Mirror Cab-50/50 Split (180mm Deep)

| Product Dimensions                |                                        |
|-----------------------------------|----------------------------------------|
| Height (mm):                      | 715                                    |
| Width (mm):                       | 600                                    |
| Depth (mm):                       | 182                                    |
| Nett Weight (kg):                 | 21                                     |
| Packaging Dimensions              |                                        |
| Height (mm):                      | 202                                    |
| Width (mm):                       | 620                                    |
| Depth (mm):                       | 735                                    |
| Gross Weight (kg):                | 21                                     |
| Packaging Data                    |                                        |
| Box Colour:                       | Brown Cardboard Box                    |
| Box Otv:                          | 1                                      |
| Label Size:                       | 100 x 50                               |
| Label Colour:                     | White Label                            |
| Label Qty:                        | 2                                      |
| Outer Box Dimensions (If A        | Applicable)                            |
| Height (mm):                      | FF ··································· |
| Width (mm):                       |                                        |
| Depth (mm):                       |                                        |
| Gross Weight (kg):                |                                        |
| Barcode:                          | 5055275828144                          |
| Product Details                   |                                        |
| Country of Origin:                | United Kingdom                         |
| Fitting Instruction:              | No                                     |
| CE Certification:                 | Yes                                    |
| FSC Certified Materials:          | Yes                                    |
| Colour:                           | Hacienda Black                         |
| Construction Method:              | Cam & Wood Dowel                       |
| Construction Type:                | Rigid                                  |
| Cabinet Finish:                   | MFC Textured Woodgrain                 |
| Fascia Finish:                    | MFC Textured Woodgrain                 |
| Cabinet Thickness (mm):           | 18                                     |
| Fascia Thickness (mm):            | 18                                     |
| Drawer Included:                  | No                                     |
| Drawer Type:                      | Not Applicable                         |
| No of Shelves:                    | 1                                      |
| Hinge Type:                       | 95 Degree Clip-On Soft Close           |
| Hinge Included:                   | Yes                                    |
| Adjustable Legs:                  | No                                     |
| Fixings Included:                 | Yes                                    |
| Handle Style:                     | Not Applicable                         |
| *                                 | No                                     |
| Waste Shroud:                     | INU                                    |
| Waste Shroud:<br>Handle Included: | No                                     |