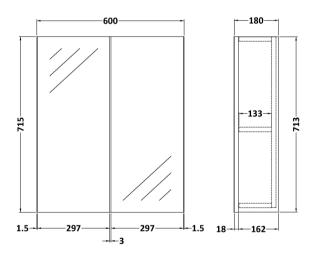

Sales Code: OFF617 Description: 600 Mirror Cab-50/50 Split (180mm Deep)

| Product Dimensions                |                                        |
|-----------------------------------|----------------------------------------|
| Height (mm):                      | 715                                    |
| Width (mm):                       | 600                                    |
| Depth (mm):                       | 182                                    |
| Nett Weight (kg):                 | 21                                     |
| Packaging Dimensions              |                                        |
| Height (mm):                      | 202                                    |
| Width (mm):                       | 620                                    |
| Depth (mm):                       | 735                                    |
| Gross Weight (kg):                | 21                                     |
| Packaging Data                    |                                        |
| Box Colour:                       | Brown Cardboard Box                    |
| Box Otv:                          | 1                                      |
| Label Size:                       | 100 x 50                               |
| Label Colour:                     | White Label                            |
| Label Qty:                        | 2                                      |
| Outer Box Dimensions (If A        | Applicable)                            |
| Height (mm):                      | FF ··································· |
| Width (mm):                       |                                        |
| Depth (mm):                       |                                        |
| Gross Weight (kg):                |                                        |
| Barcode:                          | 5055275828144                          |
| Product Details                   |                                        |
| Country of Origin:                | United Kingdom                         |
| Fitting Instruction:              | No                                     |
| CE Certification:                 | Yes                                    |
| FSC Certified Materials:          | Yes                                    |
| Colour:                           | Hacienda Black                         |
| Construction Method:              | Cam & Wood Dowel                       |
| Construction Type:                | Rigid                                  |
| Cabinet Finish:                   | MFC Textured Woodgrain                 |
| Fascia Finish:                    | MFC Textured Woodgrain                 |
| Cabinet Thickness (mm):           | 18                                     |
| Fascia Thickness (mm):            | 18                                     |
| Drawer Included:                  | No                                     |
| Drawer Type:                      | Not Applicable                         |
| No of Shelves:                    | 1                                      |
| Hinge Type:                       | 95 Degree Clip-On Soft Close           |
| Hinge Included:                   | Yes                                    |
| Adjustable Legs:                  | No                                     |
| Fixings Included:                 | Yes                                    |
| Handle Style:                     | Not Applicable                         |
| *                                 | No                                     |
| Waste Shroud:                     | INU                                    |
| Waste Shroud:<br>Handle Included: | No                                     |