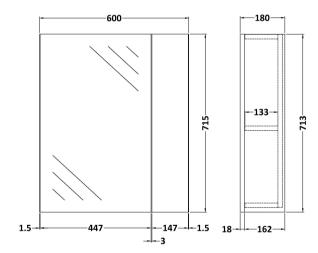

## TECHNICAL DATA SHEET

ROXOR

Sales Code: OFF618

**Description:** 600 Mirror Cab-75/25 Split (180mm Deep)

| Product Dimensions                         |                                                  |
|--------------------------------------------|--------------------------------------------------|
| Height (mm):                               | 715                                              |
| Width (mm):                                | 600                                              |
| Depth (mm):                                | 182                                              |
| Nett Weight (kg):                          | 20                                               |
| Packaging Dimensions                       |                                                  |
| Height (mm):                               | 202                                              |
| Width (mm):                                | 620                                              |
| Depth (mm):                                | 735                                              |
| Gross Weight (kg):                         | 20                                               |
| Packaging Data                             |                                                  |
| Box Colour:                                | Brown Cardboard Box                              |
| Box Oty:                                   | 1                                                |
| Label Size:                                | 100 x 50                                         |
| Label Colour:                              | White Label                                      |
| Label Oty:                                 | 2                                                |
| Outer Box Dimensions (If                   |                                                  |
| Height (mm):                               | (ppneuore)                                       |
| Width (mm):                                |                                                  |
| Depth (mm):                                |                                                  |
| Gross Weight (kg):                         |                                                  |
| Barcode:                                   | 5055275828175                                    |
| Product Details                            | 5055215626115                                    |
|                                            | United Kingdom                                   |
| Country of Origin:<br>Fitting Instruction: | United Kingdom                                   |
| CE Certification:                          | No<br>Yes                                        |
| FSC Certified Materials:                   |                                                  |
|                                            | Yes                                              |
| Colour:<br>Construction Method:            | Hacienda Black                                   |
|                                            | Cam & Wood Dowel                                 |
| Construction Type:<br>Cabinet Finish:      | Rigid<br>MEC Toxtured Woodgrain                  |
| Fascia Finish:                             | MFC Textured Woodgrain<br>MFC Textured Woodgrain |
|                                            | 18                                               |
| Cabinet Thickness (mm):                    | 18                                               |
| Fascia Thickness (mm):                     | No                                               |
| Drawer Included:                           |                                                  |
| Drawer Type:                               | Not Applicable                                   |
| No of Shelves:                             |                                                  |
| Hinge Type:                                | 95 Degree Clip-On Soft Close<br>Yes              |
| Hinge Included:                            | No                                               |
| Adjustable Legs:                           | Yes                                              |
| Fixings Included:                          |                                                  |
| Handle Style:<br>Waste Shroud:             | Not Applicable<br>No                             |
| waste Shroud:                              |                                                  |
| Handle Included:                           | No                                               |