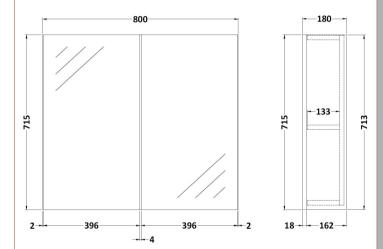

## TECHNICAL DATA SHEET

ROXOR

Sales Code: OFF619

**Description:** 800 Mirror 50/50 H-715 X W-800 X D-180

| 1: | - |
|----|---|
|    |   |
|    |   |
|    |   |
|    |   |
|    |   |
|    |   |
|    |   |
|    |   |

| Product Dimensions         |                              |  |
|----------------------------|------------------------------|--|
| Height (mm):               | 715                          |  |
| Width (mm):                | 800                          |  |
| Depth (mm):                | 180                          |  |
| Nett Weight (kg):          | 28                           |  |
| Packaging Dimensions       |                              |  |
| Height (mm):               | 735                          |  |
| Width (mm):                | 820                          |  |
| Depth (mm):                | 202                          |  |
| Gross Weight (kg):         | 28                           |  |
| Packaging Data             |                              |  |
| Box Colour:                | Brown Cardboard Box          |  |
| Box Qty:                   | 1                            |  |
| Label Size:                | 50 x 100                     |  |
| Label Colour:              | White Label                  |  |
| Label Oty:                 | 2                            |  |
| Outer Box Dimensions (If A | Annlicable)                  |  |
| Height (mm):               | -P Processo)                 |  |
| Width (mm):                |                              |  |
| Depth (mm):                |                              |  |
| Gross Weight (kg):         |                              |  |
| Barcode:                   | 5055275893739                |  |
| Product Details            |                              |  |
| Country of Origin:         | United Kingdom               |  |
| Fitting Instruction:       | No                           |  |
| CE Certification:          | No                           |  |
| FSC Certified Materials:   | Yes                          |  |
| Colour:                    | Hacienda Black               |  |
| Construction Method:       | Cam & Wood Dowel             |  |
| Construction Type:         | Rigid                        |  |
| Cabinet Finish:            | MFC Textured Woodgrain       |  |
| Fascia Finish:             | MFC Textured Woodgrain       |  |
| Cabinet Thickness (mm):    | 18                           |  |
| Fascia Thickness (mm):     | 18                           |  |
| Drawer Included:           | No                           |  |
| Drawer Type:               | Not Applicable               |  |
| No of Shelves:             | 1                            |  |
| Hinge Type:                | 95 Degree Clip-On Soft Close |  |
| Hinge Included:            | Yes                          |  |
| Adjustable Legs:           | No, Not Required             |  |
| Fixings Included:          | Yes                          |  |
| Handle Style:              | Not Applicable               |  |
| Waste Shroud:              | Not Applicable               |  |
| Handle Included:           | No                           |  |
| Handle Type:               | Not Applicable               |  |