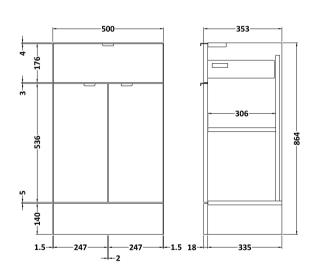

Sales Code: OFF626 Description: 500 Dwr Line Base Unit (355mm Deep)

| <b>Product Dimensions</b>         |                              |
|-----------------------------------|------------------------------|
| Height (mm):                      | 864                          |
| Width (mm):                       | 500                          |
| Depth (mm):                       | 355                          |
| Nett Weight (kg):                 | 23                           |
| <b>Packaging Dimensions</b>       |                              |
| Height (mm):                      | 375                          |
| Width (mm):                       | 520                          |
| Depth (mm):                       | 900                          |
| Gross Weight (kg):                | 23.5                         |
| Packaging Data                    |                              |
| Box Colour:                       | Brown Cardboard Box          |
| Box Qty:                          | 1                            |
| Label Size:                       | 100 x 50                     |
| Label Colour:                     | White Label                  |
| Label Qty:                        | 2                            |
| <b>Outer Box Dimensions (If A</b> | applicable)                  |
| Height (mm):                      |                              |
| Width (mm):                       |                              |
| Depth (mm):                       |                              |
| Gross Weight (kg):                |                              |
| Barcode:                          | 5055275871379                |
| <b>Product Details</b>            |                              |
| Country of Origin:                | United Kingdom               |
| Fitting Instruction:              | No                           |
| CE Certification:                 | N/A                          |
| FSC Certified Materials:          | Yes                          |
| Colour:                           | Hacienda Black               |
| Construction Method:              | Cam & Wood Dowel             |
| Construction Type:                | Rigid                        |
| Cabinet Finish:                   | MFC Textured Woodgrain       |
| Fascia Finish:                    | MFC Textured Woodgrain       |
| Cabinet Thickness (mm):           | 18                           |
| Fascia Thickness (mm):            | 18                           |
| Drawer Included:                  | Yes                          |
| Drawer Type:                      | 80mm High Metal Softclose    |
| No of Shelves:                    | 1                            |
| Hinge Type:                       | 95 Degree Clip-On Soft Close |
| Hinge Included:                   | Yes                          |
| Adjustable Legs:                  | No                           |
| Fixings Included:                 | Yes                          |
| Handle Style:                     | Contemporary                 |
| Waste Shroud:                     | No                           |
| Handle Included:                  | Yes                          |