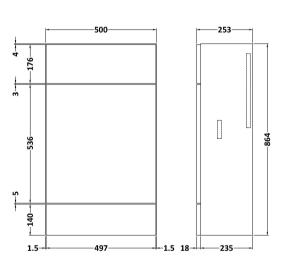

Sales Code: OFF645 Description: 500 Wc Unit (255mm Deep)

| <b>Product Dimensions</b>  |                        |
|----------------------------|------------------------|
| Height (mm):               | 864                    |
| Width (mm):                | 500                    |
| Depth (mm):                | 255                    |
| Nett Weight (kg):          | 11.5                   |
| Packaging Dimensions       |                        |
| Height (mm):               | 290                    |
| Width (mm):                | 525                    |
| Depth (mm):                | 875                    |
| Gross Weight (kg):         | 12                     |
| Packaging Data             |                        |
| Box Colour:                | Brown Cardboard Box    |
| Box Qty:                   | 1                      |
| Label Size:                | 100 x 50               |
| Label Colour:              | White Label            |
| Label Qty:                 | 2                      |
| Outer Box Dimensions (If A | pplicable)             |
| Height (mm):               |                        |
| Width (mm):                |                        |
| Depth (mm):                |                        |
| Gross Weight (kg):         |                        |
| Barcode:                   | 5055275816813          |
| <b>Product Details</b>     |                        |
| Country of Origin:         | United Kingdom         |
| Fitting Instruction:       | No                     |
| CE Certification:          | N/A                    |
| FSC Certified Materials:   | Yes                    |
| Colour:                    | Hacienda Black         |
| Construction Method:       | Cam & Wood Dowel       |
| Construction Type:         | Rigid                  |
| Cabinet Finish:            | MFC Textured Woodgrain |
| Fascia Finish:             | MFC Textured Woodgrain |
| Cabinet Thickness (mm):    | 18                     |
| Fascia Thickness (mm):     | 18                     |
| Drawer Included:           | No                     |
| Drawer Type:               | Not Applicable         |
| No of Shelves:             | 0                      |
| Hinge Type:                | Not Applicable         |
| Hinge Included:            | No                     |
| Adjustable Legs:           | No                     |
| Fixings Included:          | Yes                    |
| Handle Style:              | Not Applicable         |
| Waste Shroud:              | No                     |
| Handle Included:           | No                     |
| Handle Type:               | Not Applicable         |