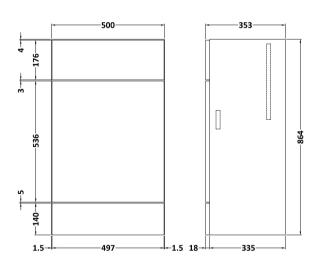

Sales Code: OFF646 Description: 500 Wc Unit (355mm Deep)

| <b>Product Dimensions</b> |                        |  |
|---------------------------|------------------------|--|
| Height (mm):              | 864                    |  |
| Width (mm):               | 500                    |  |
| Depth (mm):               | 355                    |  |
| Nett Weight (kg):         | 14                     |  |
| Packaging Dimensions      |                        |  |
| Height (mm):              | 375                    |  |
| Width (mm):               | 520                    |  |
| Depth (mm):               | 900                    |  |
| Gross Weight (kg):        | 14.5                   |  |
| Packaging Data            |                        |  |
| Box Colour:               | Brown Cardboard Box    |  |
| Box Qty:                  | 1                      |  |
| Label Size:               | 100 x 50               |  |
| Label Colour:             | White Label            |  |
| Label Qty:                | 2                      |  |
| Outer Box Dimensions (If  | Applicable)            |  |
| Height (mm):              | **                     |  |
| Width (mm):               |                        |  |
| Depth (mm):               |                        |  |
| Gross Weight (kg):        |                        |  |
| Barcode:                  | 5055275820278          |  |
| Product Details           |                        |  |
| Country of Origin:        | United Kingdom         |  |
| Fitting Instruction:      | No                     |  |
| CE Certification:         | N/A                    |  |
| FSC Certified Materials:  | Yes                    |  |
| Colour:                   | Hacienda Black         |  |
| Construction Method:      | Cam & Wood Dowel       |  |
| Construction Type:        | Rigid                  |  |
| Cabinet Finish:           | MFC Textured Woodgrain |  |
| Fascia Finish:            | MFC Textured Woodgrain |  |
| Cabinet Thickness (mm):   | 18                     |  |
| Fascia Thickness (mm):    | 18                     |  |
| Drawer Included:          | No                     |  |
| Drawer Type:              | Not Applicable         |  |
| No of Shelves:            | 0                      |  |
| Hinge Type:               | Not Applicable         |  |
| Hinge Included:           | No                     |  |
| Adjustable Legs:          | No                     |  |
| Fixings Included:         | Yes                    |  |
| Handle Style:             | Not Applicable         |  |
| Waste Shroud:             | No                     |  |
| Handle Included:          | No                     |  |
|                           |                        |  |