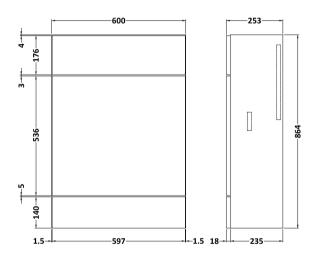

Sales Code: OFF647 Description: 600 Wc Unit (255mm Deep)

| Product Dimensions                   |                        |
|--------------------------------------|------------------------|
| Height (mm):                         | 864                    |
| Width (mm):                          | 600                    |
| Depth (mm):                          | 255                    |
| Nett Weight (kg):                    | 14                     |
| Packaging Dimensions                 |                        |
|                                      | 290                    |
| Height (mm): Width (mm):             | 625                    |
| Depth (mm):                          | 875                    |
| Gross Weight (kg):                   | 14.5                   |
|                                      | 14.5                   |
| Packaging Data                       |                        |
| Box Colour:                          | Brown Cardboard Box    |
| Box Qty:                             | 1                      |
| Label Size:                          | 100 x 50               |
| Label Colour:                        | White Label            |
| Label Qty:                           | 2                      |
| <b>Outer Box Dimensions (If Appl</b> | icable)                |
| Height (mm):                         |                        |
| Width (mm):                          |                        |
| Depth (mm):                          |                        |
| Gross Weight (kg):                   |                        |
| Barcode:                             | 5055275816899          |
| Product Details                      |                        |
| Country of Origin:                   | United Kingdom         |
| Fitting Instruction:                 | No                     |
| CE Certification:                    | N/A                    |
| FSC Certified Materials:             | Yes                    |
| Colour:                              | Hacienda Black         |
| Construction Method:                 | Cam & Wood Dowel       |
| Construction Type:                   | Rigid                  |
| Cabinet Finish:                      | MFC Textured Woodgrain |
| Fascia Finish:                       | MFC Textured Woodgrain |
| Cabinet Thickness (mm):              | 18                     |
| Fascia Thickness (mm):               | 18                     |
| Drawer Included:                     | No                     |
| Drawer Type:                         | Not Applicable         |
| No of Shelves:                       | 0                      |
| Hinge Type:                          | Not Applicable         |
| Hinge Included:                      | No                     |
| Adjustable Legs:                     | No                     |
| Fixings Included:                    | Yes                    |
| Handle Style:                        | Not Applicable         |
| Waste Shroud:                        | No                     |
| Handle Included:                     | No                     |
| Handle Type:                         | Not Applicable         |