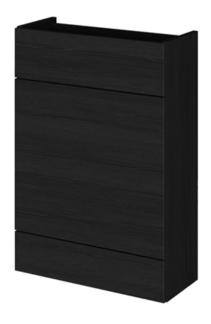

Sales Code: OFF647 Description: 600 Wc Unit (255mm Deep)

| Product Dimensions                   |                        |
|--------------------------------------|------------------------|
| Height (mm):                         | 864                    |
| Width (mm):                          | 600                    |
| Depth (mm):                          | 255                    |
| Nett Weight (kg):                    | 14                     |
| Packaging Dimensions                 |                        |
|                                      | 290                    |
| Height (mm): Width (mm):             | 625                    |
| Depth (mm):                          | 875                    |
| Gross Weight (kg):                   | 14.5                   |
|                                      | 14.5                   |
| Packaging Data                       |                        |
| Box Colour:                          | Brown Cardboard Box    |
| Box Qty:                             | 1                      |
| Label Size:                          | 100 x 50               |
| Label Colour:                        | White Label            |
| Label Qty:                           | 2                      |
| <b>Outer Box Dimensions (If Appl</b> | icable)                |
| Height (mm):                         |                        |
| Width (mm):                          |                        |
| Depth (mm):                          |                        |
| Gross Weight (kg):                   |                        |
| Barcode:                             | 5055275816899          |
| Product Details                      |                        |
| Country of Origin:                   | United Kingdom         |
| Fitting Instruction:                 | No                     |
| CE Certification:                    | N/A                    |
| FSC Certified Materials:             | Yes                    |
| Colour:                              | Hacienda Black         |
| Construction Method:                 | Cam & Wood Dowel       |
| Construction Type:                   | Rigid                  |
| Cabinet Finish:                      | MFC Textured Woodgrain |
| Fascia Finish:                       | MFC Textured Woodgrain |
| Cabinet Thickness (mm):              | 18                     |
| Fascia Thickness (mm):               | 18                     |
| Drawer Included:                     | No                     |
| Drawer Type:                         | Not Applicable         |
| No of Shelves:                       | 0                      |
| Hinge Type:                          | Not Applicable         |
| Hinge Included:                      | No                     |
| Adjustable Legs:                     | No                     |
| Fixings Included:                    | Yes                    |
| Handle Style:                        | Not Applicable         |
| Waste Shroud:                        | No                     |
| Handle Included:                     | No                     |
| Handle Type:                         | Not Applicable         |