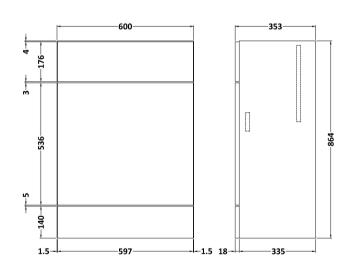

Sales Code: OFF648 Description: 600 Wc Unit (355mm Deep)

| D 1 (D)                   |                                        |
|---------------------------|----------------------------------------|
| <b>Product Dimensions</b> |                                        |
| Height (mm):              | 864                                    |
| Width (mm):               | 600                                    |
| Depth (mm):               | 355                                    |
| Nett Weight (kg):         | 15.5                                   |
| Packaging Dimensions      |                                        |
| Height (mm):              | 375                                    |
| Width (mm):               | 620                                    |
| Depth (mm):               | 900                                    |
| Gross Weight (kg):        | 16                                     |
| Packaging Data            |                                        |
| Box Colour:               | Brown Cardboard Box                    |
| Box Oty:                  | 1                                      |
| Label Size:               | 100 x 50                               |
| Label Colour:             | White Label                            |
| Label Qty:                | 2                                      |
| Outer Box Dimensions (If  | Applicable)                            |
| Height (mm):              | FF ··································· |
| Width (mm):               |                                        |
| Depth (mm):               |                                        |
| Gross Weight (kg):        |                                        |
| Barcode:                  | 5055275820339                          |
| Product Details           |                                        |
| Country of Origin:        | United Kingdom                         |
| Fitting Instruction:      | No                                     |
| CE Certification:         | N/A                                    |
| FSC Certified Materials:  | Yes                                    |
| Colour:                   | Hacienda Black                         |
| Construction Method:      | Cam & Wood Dowel                       |
| Construction Type:        | Rigid                                  |
| Cabinet Finish:           | MFC Textured Woodgrain                 |
| Fascia Finish:            | MFC Textured Woodgrain                 |
| Cabinet Thickness (mm):   | 18                                     |
| Fascia Thickness (mm):    | 18                                     |
| Drawer Included:          | No                                     |
| Drawer Type:              | Not Applicable                         |
| No of Shelves:            | 0                                      |
| Hinge Type:               | Not Applicable                         |
| Hinge Included:           | No                                     |
| Adjustable Legs:          | No                                     |
| Fixings Included:         | Yes                                    |
| Handle Style:             | Not Applicable                         |
| Waste Shroud:             | No                                     |
| Handle Included:          | No                                     |
| Handle Type:              | Not Applicable                         |
|                           |                                        |