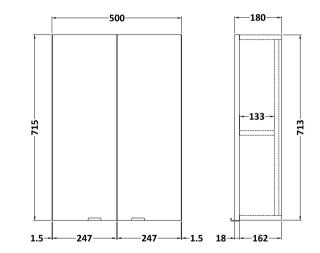

## TECHNICAL DATA SHEET

ROXOR

Sales Code: OFF655

**Description:** 500 Wall Unit (180mm Deep)

| Product Dimensions         |                              |
|----------------------------|------------------------------|
| Height (mm):               | 713                          |
| Width (mm):                | 500                          |
| Depth (mm):                | 182                          |
| Nett Weight (kg):          | 13.5                         |
| Packaging Dimensions       |                              |
| Height (mm):               | 202                          |
| Width (mm):                | 520                          |
| Depth (mm):                | 735                          |
| Gross Weight (kg):         | 14                           |
| Packaging Data             |                              |
| Box Colour:                | Brown Cardboard Box          |
| Box Qty:                   | 1                            |
| Label Size:                | 100 x 50                     |
| Label Colour:              | White Label                  |
| Label Oty:                 | 2                            |
| Outer Box Dimensions (If A | Applicable)                  |
| Height (mm):               |                              |
| Width (mm):                |                              |
| Depth (mm):                |                              |
| Gross Weight (kg):         |                              |
| Barcode:                   | 5055275831472                |
| Product Details            |                              |
| Country of Origin:         | United Kingdom               |
| Fitting Instruction:       | No                           |
| CE Certification:          | N/A                          |
| FSC Certified Materials:   | Yes                          |
| Colour:                    | Hacienda Black               |
| Construction Method:       | Cam & Wood Dowel             |
| Construction Type:         | Rigid                        |
| Cabinet Finish:            | MFC Textured Woodgrain       |
| Fascia Finish:             | MFC Textured Woodgrain       |
| Cabinet Thickness (mm):    | 18                           |
| Fascia Thickness (mm):     | 18                           |
| Drawer Included:           | No                           |
| Drawer Type:               | Not Applicable               |
| No of Shelves:             | 1                            |
| Hinge Type:                | 95 Degree Clip-On Soft Close |
| Hinge Included:            | Yes                          |
| Adjustable Legs:           | No                           |
| Fixings Included:          | Yes                          |
| Handle Style:              | Contemporary                 |
| Waste Shroud:              | Not Applicable               |
| Handle Included:           | Yes                          |
| Handle Type:               | Wrapover                     |