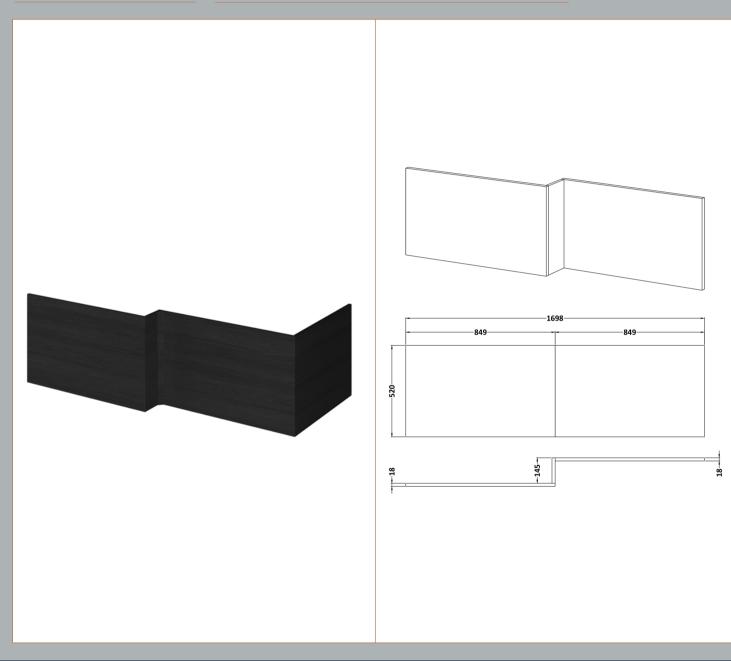

Sales Code: OFF673 Description: 1700 Square Shower Bath Panel

| <b>Product Dimensions</b>            |                        |
|--------------------------------------|------------------------|
| Height (mm):                         | 520                    |
| Width (mm):                          | 1698                   |
| Depth (mm):                          | 163                    |
| Nett Weight (kg):                    | 10                     |
| Packaging Dimensions                 |                        |
| Height (mm):                         | 560                    |
| Width (mm):                          | 1020                   |
| Depth (mm):                          | 45                     |
| Gross Weight (kg):                   | 12                     |
| Packaging Data                       |                        |
| Box Colour:                          | Brown Cardboard Box    |
| Box Qty:                             | 0                      |
| Label Size:                          | 0 x 0                  |
| Label Colour:                        | White Label            |
| Label Qty:                           | 0                      |
| Outer Box Dimensions (If Applicable) |                        |
| Height (mm):                         |                        |
| Width (mm):                          |                        |
| Depth (mm):                          |                        |
| Gross Weight (kg):                   |                        |
| Barcode:                             | 5055275832806          |
| Product Details                      |                        |
| Country of Origin:                   | United Kingdom         |
| Fitting Instruction:                 | Yes                    |
| CE & UKCA:                           | N/A                    |
| FSC Certified Materials:             | Yes                    |
| Colour:                              | Black Woodgrain        |
| Construction Method:                 | Cam & Wood Dowel       |
| Construction Type:                   | Flat-Pack              |
| Cabinet Finish:                      | Not Applicable         |
| Fascia Finish:                       | MFC Textured Woodgrain |
| Cabinet Thickness (mm):              |                        |
| Fascia Thickness (mm):               | 18                     |
| Drawer Included:                     | Not Applicable         |
| Drawer Type:                         | Not Applicable         |
| No of Shelves:                       | Not Applicable         |
| Hinge Type:                          | Not Applicable         |
| Hinge Included:                      | Not Applicable         |
| Adjustable Legs:                     | Not Applicable         |
| Fixings Included:                    | Yes                    |
| Handle Style:                        | Not Applicable         |
| Waste Shroud:                        | Not Applicable         |
| Handle Included:                     | Not Applicable         |