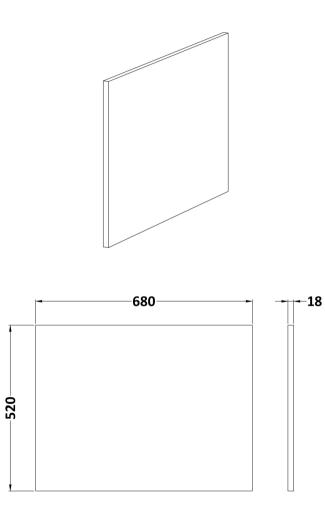

## TECHNICAL DATA SHEET

ROXOR

Sales Code: OFF679

**Description:** Square Shower Bath End Panel

| Product Dimensions         |                        |
|----------------------------|------------------------|
| Height (mm):               | 520                    |
| Width (mm):                | 680                    |
| Depth (mm):                | 18                     |
| Nett Weight (kg):          | 8.5                    |
| Packaging Dimensions       |                        |
| Height (mm):               | 560                    |
| Width (mm):                | 700                    |
| Depth (mm):                | 30                     |
| Gross Weight (kg):         | 8.5                    |
| Packaging Data             |                        |
| Box Colour:                | Brown Cardboard Box    |
| Box Qty:                   | 0                      |
| Label Size:                | 0 x 0                  |
| Label Colour:              | White Label            |
| Label Qty:                 | 0                      |
| Outer Box Dimensions (If A | Applicable)            |
| Height (mm):               |                        |
| Width (mm):                |                        |
| Depth (mm):                |                        |
| Gross Weight (kg):         |                        |
| Barcode:                   | 5055275832851          |
| Product Details            |                        |
| Country of Origin:         | United Kingdom         |
| Fitting Instruction:       | Yes                    |
| CE & UKCA:                 | N/A                    |
| FSC Certified Materials:   | Yes                    |
| Colour:                    | Black Woodgrain        |
| Construction Method:       | Cam & Wood Dowel       |
| Construction Type:         | Flat-Pack              |
| Cabinet Finish:            | Not Applicable         |
| Fascia Finish:             | MFC Textured Woodgrain |
| Cabinet Thickness (mm):    |                        |
| Fascia Thickness (mm):     | 18                     |
| Drawer Included:           | Not Applicable         |
| Drawer Type:               | Not Applicable         |
| No of Shelves:             | Not Applicable         |
| Hinge Type:                | Not Applicable         |
| Hinge Included:            | Not Applicable         |
| Adjustable Legs:           | Not Applicable         |
| Fixings Included:          | Yes                    |
| Handle Style:              | Not Applicable         |
| Waste Shroud:              | Not Applicable         |
| Handle Included:           | Not Applicable         |
| Handle Type:               | Not Applicable         |