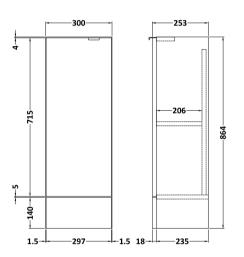

Sales Code: OFF681 Description: 300 Base Unit (255mm Deep)

| Product Dimensions           |                              |
|------------------------------|------------------------------|
| Height (mm):                 | 864                          |
| Width (mm):                  | 300                          |
| Depth (mm):                  | 255                          |
| Nett Weight (kg):            | 11                           |
| Packaging Dimensions         |                              |
| Height (mm):                 | 290                          |
| Width (mm):                  | 325                          |
| Depth (mm):                  | 875                          |
| Gross Weight (kg):           | 11.5                         |
|                              |                              |
| Packaging Data               | Brown Cardboard Box          |
| Box Colour:                  |                              |
| Box Qty:                     | 1                            |
| Label Size:                  | 100 x 50                     |
| Label Colour:                | White Label                  |
| Label Qty:                   | 2                            |
| Outer Box Dimensions (If App | licable)                     |
| Height (mm):                 |                              |
| Width (mm):                  |                              |
| Depth (mm):                  |                              |
| Gross Weight (kg):           |                              |
| Barcode:                     | 5055275817049                |
| Product Details              |                              |
| Country of Origin:           | United Kingdom               |
| Fitting Instruction:         | No                           |
| CE Certification:            | N/A                          |
| FSC Certified Materials:     | Yes                          |
| Colour:                      | Hacienda Black               |
| Construction Method:         | Cam & Wood Dowel             |
| Construction Type:           | Rigid                        |
| Cabinet Finish:              | MFC Textured Woodgrain       |
| Fascia Finish:               | MFC Textured Woodgrain       |
| Cabinet Thickness (mm):      | 18                           |
| Fascia Thickness (mm):       | 18                           |
| Drawer Included:             | No                           |
| Drawer Type:                 | Not Applicable               |
| No of Shelves:               | 1                            |
| Hinge Type:                  | 95 Degree Clip-On Soft Close |
| Hinge Included:              | Yes                          |
| Adjustable Legs:             | No                           |
| Fixings Included:            | Yes                          |
| Handle Style:                | Contemporary                 |
| Waste Shroud:                | No                           |
| Handle Included:             | Yes                          |
| Handle Type:                 | Wrapover                     |