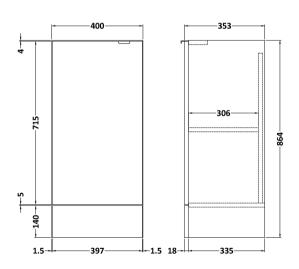

Sales Code: OFF684 Description: 400 Base Unit (355mm Deep)

| Product Dimensions       |                              |
|--------------------------|------------------------------|
| Height (mm):             | 864                          |
| Width (mm):              | 400                          |
| Depth (mm):              | 355                          |
| Nett Weight (kg):        | 16.5                         |
| Packaging Dimensions     | 1000                         |
| Height (mm):             | 900                          |
| Width (mm):              | 320                          |
| Depth (mm):              | 375                          |
| Gross Weight (kg):       | 17                           |
| Packaging Data           |                              |
| Box Colour:              | Brown Cardboard Box          |
| Box Oty:                 | 1                            |
| Label Size:              | 100 x 50                     |
| Label Colour:            | White Label                  |
| Label Oty:               | 2                            |
| Outer Box Dimensions (If |                              |
| Height (mm):             | Applicable)                  |
| Width (mm):              |                              |
| Depth (mm):              |                              |
| Gross Weight (kg):       |                              |
| Barcode:                 | 5055275831717                |
| Product Details          | 3033213031111                |
| Country of Origin:       | United Kingdom               |
| Fitting Instruction:     | No                           |
| CE Certification:        | N/A                          |
| FSC Certified Materials: | Yes                          |
| Colour:                  | Hacienda Black               |
| Construction Method:     | Cam & Wood Dowel             |
| Construction Type:       | Rigid                        |
| Cabinet Finish:          | MFC Textured Woodgrain       |
| Fascia Finish:           | MFC Textured Woodgrain       |
| Cabinet Thickness (mm):  | 18                           |
| Fascia Thickness (mm):   | 18                           |
| Drawer Included:         | No                           |
| Drawer Type:             | Not Applicable               |
| No of Shelves:           | 1                            |
| Hinge Type:              | 95 Degree Clip-On Soft Close |
| Hinge Included:          | Yes                          |
| Adjustable Legs:         | No                           |
| Fixings Included:        | Yes                          |
| Handle Style:            | Contemporary                 |
| Waste Shroud:            | No                           |
| Handle Included:         | Yes                          |
| Handle Type:             | Wrapover                     |
|                          |                              |