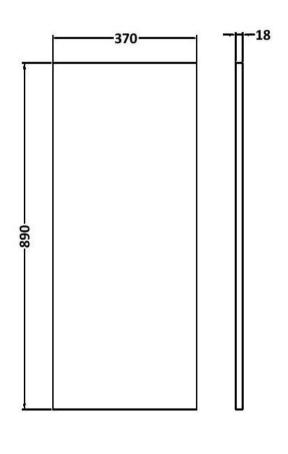

Sales Code: OFF692 Description: Infil Panel/Décor End (890X370x18mm)

| Product Dimensions           |                        |
|------------------------------|------------------------|
|                              |                        |
| Height (mm):                 | 890                    |
| Width (mm):                  | 370                    |
| Depth (mm):                  | 18                     |
| Nett Weight (kg):            | 2                      |
| Packaging Dimensions         |                        |
| Height (mm):                 | 30                     |
| Width (mm):                  | 380                    |
| Depth (mm):                  | 890                    |
| Gross Weight (kg):           | 2.3                    |
| Packaging Data               |                        |
| Box Colour:                  | Brown Cardboard Box    |
| Box Qty:                     | 1                      |
| Label Size:                  | 100 x 50               |
| Label Colour:                | White Label            |
| Label Qty:                   | 2                      |
| Outer Box Dimensions (If App | licable)               |
| Height (mm):                 |                        |
| Width (mm):                  |                        |
| Depth (mm):                  |                        |
| Gross Weight (kg):           |                        |
| Barcode:                     | 5055275828267          |
| Product Details              |                        |
| Country of Origin:           | United Kingdom         |
| Fitting Instruction:         | No                     |
| CE Certification:            | N/A                    |
| FSC Certified Materials:     | Yes                    |
| Colour:                      | Hacienda Black         |
| Construction Method:         | Not Applicable         |
| Construction Type:           | Flat-Pack              |
| Cabinet Finish:              | Not Applicable         |
| Fascia Finish:               | MFC Textured Woodgrain |
| Cabinet Thickness (mm):      |                        |
| Fascia Thickness (mm):       | 18                     |
| Drawer Included:             | Not Applicable         |
| Drawer Type:                 | Not Applicable         |
| No of Shelves:               | Not Applicable         |
| Hinge Type:                  | Not Applicable         |
| Hinge Included:              | Not Applicable         |
| Adjustable Legs:             | No                     |
| Fixings Included:            | No                     |
| Handle Style:                | Not Applicable         |
| Waste Shroud:                | Not Applicable         |
| Handle Included:             | No                     |
| Handle Type:                 | Not Applicable         |
| J. J.                        |                        |