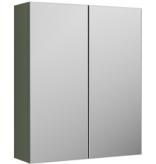

## TECHNICAL DATA SHEET

ROXOR

Sales Code: OFF817

**Description:** 600 Mirror Cab-50/50 Split (180mm Deep)

| Product Dimensions         |                               |
|----------------------------|-------------------------------|
| Height (mm):               | 715                           |
| Width (mm):                | 600                           |
| Depth (mm):                | 182                           |
| Nett Weight (kg):          | 21                            |
| Packaging Dimensions       |                               |
| Height (mm):               | 202                           |
| Width (mm):                | 625                           |
| Depth (mm):                | 735                           |
| Gross Weight (kg):         | 21                            |
| Packaging Data             |                               |
| Box Colour:                | Brown Cardboard Box - Printed |
| Box Qty:                   | 0                             |
| Label Size:                | 0 x 0                         |
| Label Colour:              | White Label                   |
| Label Oty:                 | 2                             |
| Outer Box Dimensions (If A | Applicable)                   |
| Height (mm):               | FT                            |
| Width (mm):                |                               |
| Depth (mm):                |                               |
| Gross Weight (kg):         |                               |
| Barcode:                   | 5055275873656                 |
| Product Details            | 0000210010000                 |
| Country of Origin:         | China                         |
| Fitting Instruction:       | No                            |
| CE Certification:          | No                            |
| FSC Certified Materials:   | Yes                           |
| Colour:                    | Satin Green                   |
| Construction Method:       | Cam & Wood Dowel              |
| Construction Type:         | Rigid                         |
| Cabinet Finish:            | MFC Painted Matt              |
| Fascia Finish:             | MFC Textured Woodgrain        |
| Cabinet Thickness (mm):    | 16                            |
| Fascia Thickness (mm):     | 18                            |
| Drawer Included:           | No                            |
| Drawer Type:               | Not Applicable                |
| No of Shelves:             | 2                             |
| Hinge Type:                | 95 Degree Soft Close          |
| Hinge Included:            | Yes, Supplied                 |
| Adjustable Legs:           | No, Not Required              |
| Fixings Included:          | Yes                           |
| Handle Style:              | Not Applicable                |
| Waste Shroud:              | No                            |
| Handle Included:           | No                            |
| Handle Type:               | Handless                      |