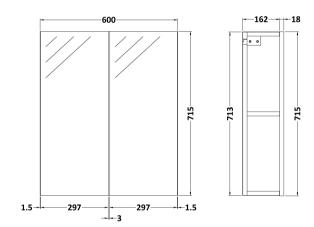

## TECHNICAL DATA SHEET

ROXOR

Sales Code: OFF817

**Description:** 600 Mirror Cab-50/50 Split (180mm Deep)

| Product Dimensions         |                               |
|----------------------------|-------------------------------|
| Height (mm):               | 715                           |
| Width (mm):                | 600                           |
| Depth (mm):                | 182                           |
| Nett Weight (kg):          | 21                            |
| Packaging Dimensions       |                               |
| Height (mm):               | 202                           |
| Width (mm):                | 625                           |
| Depth (mm):                | 735                           |
| Gross Weight (kg):         | 21                            |
| Packaging Data             |                               |
| Box Colour:                | Brown Cardboard Box - Printed |
| Box Qty:                   | 0                             |
| Label Size:                | 0 x 0                         |
| Label Colour:              | White Label                   |
| Label Oty:                 | 2                             |
| Outer Box Dimensions (If A | Applicable)                   |
| Height (mm):               | FT                            |
| Width (mm):                |                               |
| Depth (mm):                |                               |
| Gross Weight (kg):         |                               |
| Barcode:                   | 5055275873656                 |
| Product Details            | 0000210010000                 |
| Country of Origin:         | China                         |
| Fitting Instruction:       | No                            |
| CE Certification:          | No                            |
| FSC Certified Materials:   | Yes                           |
| Colour:                    | Satin Green                   |
| Construction Method:       | Cam & Wood Dowel              |
| Construction Type:         | Rigid                         |
| Cabinet Finish:            | MFC Painted Matt              |
| Fascia Finish:             | MFC Textured Woodgrain        |
| Cabinet Thickness (mm):    | 16                            |
| Fascia Thickness (mm):     | 18                            |
| Drawer Included:           | No                            |
| Drawer Type:               | Not Applicable                |
| No of Shelves:             | 2                             |
| Hinge Type:                | 95 Degree Soft Close          |
| Hinge Included:            | Yes, Supplied                 |
| Adjustable Legs:           | No, Not Required              |
| Fixings Included:          | Yes                           |
| Handle Style:              | Not Applicable                |
| Waste Shroud:              | No                            |
| Handle Included:           | No                            |
| Handle Type:               | Handless                      |