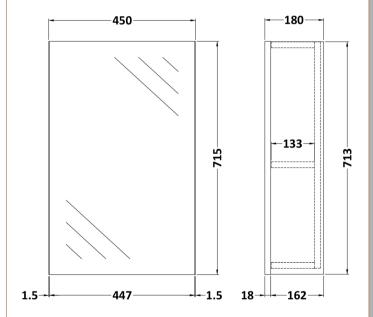

## TECHNICAL DATA SHEET

ROXOR

Sales Code: OFF916

**Description:** 450 Single Mirror Cabinet (180mm Deep)

| Height (mm):               | 715                          |
|----------------------------|------------------------------|
| Width (mm):                | 450                          |
| Depth (mm):                | 182                          |
| Nett Weight (kg):          | 15                           |
| Packaging Dimensions       |                              |
| Height (mm):               | 202                          |
| Width (mm):                | 475                          |
| Depth (mm):                | 735                          |
| Gross Weight (kg):         | 15                           |
| Packaging Data             |                              |
| Box Colour:                | Brown Cardboard Box          |
| Box Qty:                   | 1                            |
| Label Size:                | 100 x 50                     |
| Label Colour:              | White Label                  |
| Label Qty:                 | 2                            |
| Outer Box Dimensions (If A | Applicable)                  |
| Height (mm):               | ** 7                         |
| Width (mm):                |                              |
| Depth (mm):                |                              |
| Gross Weight (kg):         |                              |
| Barcode:                   | 5056211850700                |
| Product Details            |                              |
| Country of Origin:         | China                        |
| Fitting Instruction:       | No                           |
| CE Certification:          | Yes                          |
| FSC Certified Materials:   | Yes                          |
| Colour:                    | Gloss Grey                   |
| Construction Method:       | Cam & Wood Dowel             |
| Construction Type:         | Rigid                        |
| Cabinet Finish:            | MFC Painted Gloss            |
| Fascia Finish:             | MFC Painted Gloss            |
| Cabinet Thickness (mm):    | 16                           |
| Fascia Thickness (mm):     | 18                           |
| Drawer Included:           | No                           |
| Drawer Type:               | Not Applicable               |
| No of Shelves:             | 1                            |
| Hinge Type:                | 95 Degree Clip-On Soft Close |
| Hinge Included:            | Yes                          |
| Adjustable Legs:           | No                           |
| Fixings Included:          | Yes                          |
| Handle Style:              | Not Applicable               |
| Waste Shroud:              | No                           |
| Handle Included:           | No                           |
| Handle Type:               | Handless                     |