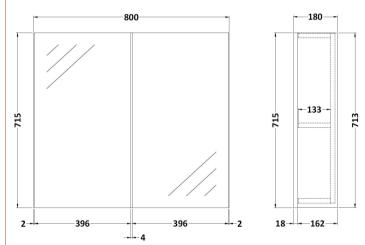

## TECHNICAL DATA SHEET

ROXOR

Sales Code: OFF919

**Description:** 800 Mirror 50/50 H-715 X W-800 X D-180

| Product Dimensions         |                              |
|----------------------------|------------------------------|
| Height (mm):               | 715                          |
| Width (mm):                | 800                          |
| Depth (mm):                | 180                          |
| Nett Weight (kg):          | 28                           |
| Packaging Dimensions       |                              |
| Height (mm):               | 735                          |
| Width (mm):                | 820                          |
| Depth (mm):                | 202                          |
| Gross Weight (kg):         | 28                           |
| Packaging Data             |                              |
| Box Colour:                | Brown Cardboard Box          |
| Box Qty:                   | 1                            |
| Label Size:                | 50 x 100                     |
| Label Colour:              | White Label                  |
| Label Qty:                 | 2                            |
| Outer Box Dimensions (If A | applicable)                  |
| Height (mm):               | -F.L                         |
| Width (mm):                |                              |
| Depth (mm):                |                              |
| Gross Weight (kg):         |                              |
| Barcode:                   | 5055275893746                |
| Product Details            |                              |
| Country of Origin:         | China                        |
| Fitting Instruction:       | No                           |
| CE Certification:          | No                           |
| FSC Certified Materials:   | Yes                          |
| Colour:                    | Gloss Grey                   |
| Construction Method:       | Cam & Wood Dowel             |
| Construction Type:         | Rigid                        |
| Cabinet Finish:            | MFC Painted Gloss            |
| Fascia Finish:             | MFC Painted Gloss            |
| Cabinet Thickness (mm):    | 16                           |
| Fascia Thickness (mm):     | 18                           |
| Drawer Included:           | No                           |
| Drawer Type:               | Not Applicable               |
| No of Shelves:             | 1                            |
| Hinge Type:                | 95 Degree Clip-On Soft Close |
| Hinge Included:            | Yes                          |
| Adjustable Legs:           | No, Not Required             |
| Fixings Included:          | Yes                          |
| Handle Style:              | Not Applicable               |
| Waste Shroud:              | Not Applicable               |
| Handle Included:           | No                           |
| Handle Type:               | Not Applicable               |