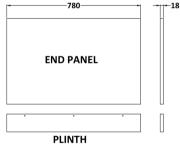

Sales Code: OFF972 Description: 800 Bath End Panel

| <b>Product Dimensions</b>  |                     |
|----------------------------|---------------------|
| Height (mm):               | 560                 |
| Width (mm):                | 780                 |
| Depth (mm):                | 36                  |
| Nett Weight (kg):          | 5.5                 |
| Packaging Dimensions       |                     |
| Height (mm):               | 30                  |
| Width (mm):                | 590                 |
| Depth (mm):                | 760                 |
| Gross Weight (kg):         | 5.58                |
| Packaging Data             |                     |
| Box Colour:                | Brown Cardboard Box |
| Box Qty:                   | 1                   |
| Label Size:                | 140 x 20            |
| Label Colour:              | White Label         |
| Label Qty:                 | 2                   |
| Outer Box Dimensions (If A | Applicable)         |
| Height (mm):               |                     |
| Width (mm):                |                     |
| Depth (mm):                |                     |
| Gross Weight (kg):         |                     |
| Barcode:                   | 5056211816416       |
| Product Details            |                     |
| Country of Origin:         | China               |
| Fitting Instruction:       | No                  |
| CE & UKCA:                 | N/A                 |
| FSC Certified Materials:   | Yes                 |
| Colour:                    | Gloss Grey          |
| Construction Method:       | Screws Only         |
| Construction Type:         | Flat-Pack           |
| Cabinet Finish:            | Not Applicable      |
| Fascia Finish:             | MFC Gloss           |
| Cabinet Thickness (mm):    |                     |
| Fascia Thickness (mm):     | 18                  |
| Drawer Included:           | Not Applicable      |
| Drawer Type:               | Not Applicable      |
| No of Shelves:             | Not Applicable      |
| Hinge Type:                | Not Applicable      |
| Hinge Included:            | Not Applicable      |
| Adjustable Legs:           | Not Applicable      |
| Fixings Included:          | Yes                 |
| Handle Style:              | Not Applicable      |
| Waste Shroud:              | Not Applicable      |
| Handle Included:           | Not Applicable      |
| Handle Type:               | Not Applicable      |