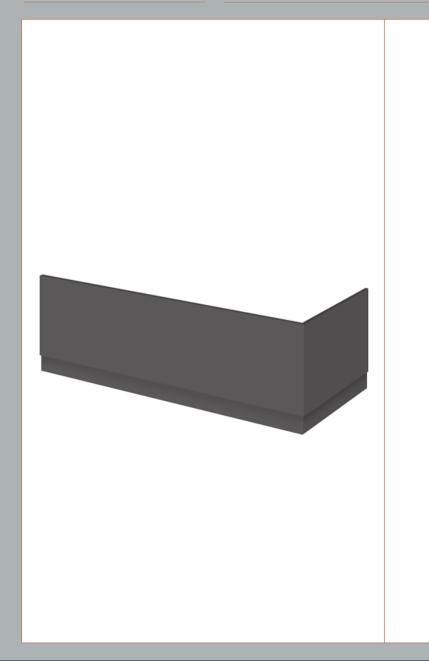

Sales Code: OFF972 Description: 800 Bath End Panel

| <b>Product Dimensions</b>  |                     |
|----------------------------|---------------------|
| Height (mm):               | 560                 |
| Width (mm):                | 780                 |
| Depth (mm):                | 36                  |
| Nett Weight (kg):          | 5.5                 |
| Packaging Dimensions       |                     |
| Height (mm):               | 30                  |
| Width (mm):                | 590                 |
| Depth (mm):                | 760                 |
| Gross Weight (kg):         | 5.58                |
| Packaging Data             |                     |
| Box Colour:                | Brown Cardboard Box |
| Box Qty:                   | 1                   |
| Label Size:                | 140 x 20            |
| Label Colour:              | White Label         |
| Label Qty:                 | 2                   |
| Outer Box Dimensions (If A | Applicable)         |
| Height (mm):               |                     |
| Width (mm):                |                     |
| Depth (mm):                |                     |
| Gross Weight (kg):         |                     |
| Barcode:                   | 5056211816416       |
| Product Details            |                     |
| Country of Origin:         | China               |
| Fitting Instruction:       | No                  |
| CE & UKCA:                 | N/A                 |
| FSC Certified Materials:   | Yes                 |
| Colour:                    | Gloss Grey          |
| Construction Method:       | Screws Only         |
| Construction Type:         | Flat-Pack           |
| Cabinet Finish:            | Not Applicable      |
| Fascia Finish:             | MFC Gloss           |
| Cabinet Thickness (mm):    |                     |
| Fascia Thickness (mm):     | 18                  |
| Drawer Included:           | Not Applicable      |
| Drawer Type:               | Not Applicable      |
| No of Shelves:             | Not Applicable      |
| Hinge Type:                | Not Applicable      |
| Hinge Included:            | Not Applicable      |
| Adjustable Legs:           | Not Applicable      |
| Fixings Included:          | Yes                 |
| Handle Style:              | Not Applicable      |
| Waste Shroud:              | Not Applicable      |
| Handle Included:           | Not Applicable      |
| Handle Type:               | Not Applicable      |