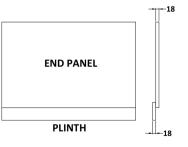

Sales Code: OFF972 Description: 800 Bath End Panel

| <b>Product Dimensions</b>  |                     |
|----------------------------|---------------------|
| Height (mm):               | 560                 |
| Width (mm):                | 780                 |
| Depth (mm):                | 36                  |
| Nett Weight (kg):          | 5.5                 |
| Packaging Dimensions       |                     |
| Height (mm):               | 30                  |
| Width (mm):                | 590                 |
| Depth (mm):                | 760                 |
| Gross Weight (kg):         | 5.58                |
| Packaging Data             |                     |
| Box Colour:                | Brown Cardboard Box |
| Box Qty:                   | 1                   |
| Label Size:                | 140 x 20            |
| Label Colour:              | White Label         |
| Label Qty:                 | 2                   |
| Outer Box Dimensions (If A | Applicable)         |
| Height (mm):               |                     |
| Width (mm):                |                     |
| Depth (mm):                |                     |
| Gross Weight (kg):         |                     |
| Barcode:                   | 5056211816416       |
| Product Details            |                     |
| Country of Origin:         | China               |
| Fitting Instruction:       | No                  |
| CE & UKCA:                 | N/A                 |
| FSC Certified Materials:   | Yes                 |
| Colour:                    | Gloss Grey          |
| Construction Method:       | Screws Only         |
| Construction Type:         | Flat-Pack           |
| Cabinet Finish:            | Not Applicable      |
| Fascia Finish:             | MFC Gloss           |
| Cabinet Thickness (mm):    |                     |
| Fascia Thickness (mm):     | 18                  |
| Drawer Included:           | Not Applicable      |
| Drawer Type:               | Not Applicable      |
| No of Shelves:             | Not Applicable      |
| Hinge Type:                | Not Applicable      |
| Hinge Included:            | Not Applicable      |
| Adjustable Legs:           | Not Applicable      |
| Fixings Included:          | Yes                 |
| Handle Style:              | Not Applicable      |
| Waste Shroud:              | Not Applicable      |
| Handle Included:           | Not Applicable      |
| Handle Type:               | Not Applicable      |