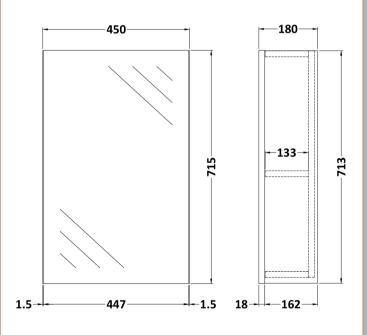

Sales Code: OFG416 Description: 450 Single Mirror Cabinet (180mm Deep)

| Product Dimensions         |                              |
|----------------------------|------------------------------|
| Height (mm):               | 715                          |
| Width (mm):                | 450                          |
| Depth (mm):                | 182                          |
| Nett Weight (kg):          | 15                           |
| Packaging Dimensions       |                              |
| Height (mm):               | 202                          |
| Width (mm):                | 475                          |
| Depth (mm):                | 735                          |
| Gross Weight (kg):         | 15                           |
| Packaging Data             |                              |
| Box Colour:                | Brown Cardboard Box          |
| Box Qty:                   | 1                            |
| Label Size:                | 100 x 50                     |
| Label Colour:              | White Label                  |
| Label Qty:                 | 2                            |
| Outer Box Dimensions (If A | applicable)                  |
| Height (mm):               | **                           |
| Width (mm):                |                              |
| Depth (mm):                |                              |
| Gross Weight (kg):         |                              |
| Barcode:                   | 5056211850717                |
| Product Details            |                              |
| Country of Origin:         | China                        |
| Fitting Instruction:       | No                           |
| CE Certification:          | Yes                          |
| FSC Certified Materials:   | Yes                          |
| Colour:                    | Gloss Grey Mist              |
| Construction Method:       | Cam & Wood Dowel             |
| Construction Type:         | Rigid                        |
| Cabinet Finish:            | MFC Painted Gloss            |
| Fascia Finish:             | MFC Painted Gloss            |
| Cabinet Thickness (mm):    | 16                           |
| Fascia Thickness (mm):     | 18                           |
| Drawer Included:           | No                           |
| Drawer Type:               | Not Applicable               |
| No of Shelves:             | 1                            |
| Hinge Type:                | 95 Degree Clip-On Soft Close |
| Hinge Included:            | Yes                          |
| Adjustable Legs:           | No                           |
| Fixings Included:          | Yes                          |
| Handle Style:              | Not Applicable               |
| Waste Shroud:              | No                           |
| Handle Included:           | No                           |
| Handle Type:               | Handless                     |