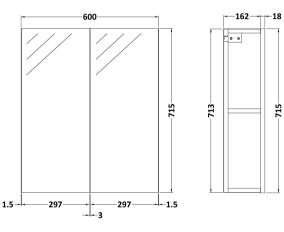

Sales Code: OFG417 Description: 600 Mirror Cab-50/50 Split (180mm Deep)

| <b>Product Dimensions</b>       |                              |  |
|---------------------------------|------------------------------|--|
| Height (mm):                    | 715                          |  |
| Width (mm):                     | 600                          |  |
| Depth (mm):                     | 182                          |  |
| Nett Weight (kg):               | 21                           |  |
| <b>Packaging Dimensions</b>     |                              |  |
| Height (mm):                    | 202                          |  |
| Width (mm):                     | 625                          |  |
| Depth (mm):                     | 735                          |  |
| Gross Weight (kg):              | 21                           |  |
| Packaging Data                  |                              |  |
| Box Colour:                     | Brown Cardboard Box          |  |
| Box Qty:                        | 1                            |  |
| Label Size:                     | 100 x 50                     |  |
| Label Colour:                   | White Label                  |  |
| Label Qty:                      | 2                            |  |
| <b>Outer Box Dimensions (If</b> | Applicable)                  |  |
| Height (mm):                    |                              |  |
| Width (mm):                     |                              |  |
| Depth (mm):                     |                              |  |
| Gross Weight (kg):              |                              |  |
| Barcode:                        | 5056211848011                |  |
| <b>Product Details</b>          |                              |  |
| Country of Origin:              | China                        |  |
| Fitting Instruction:            | No                           |  |
| CE Certification:               | Yes                          |  |
| FSC Certified Materials:        | Yes                          |  |
| Colour:                         | Gloss Grey Mist              |  |
| Construction Method:            | Cam & Wood Dowel             |  |
| Construction Type:              | Rigid                        |  |
| Cabinet Finish:                 | MFC Painted Gloss            |  |
| Fascia Finish:                  | MFC Painted Gloss            |  |
| Cabinet Thickness (mm):         | 16                           |  |
| Fascia Thickness (mm):          | 18                           |  |
| Drawer Included:                | No                           |  |
| Drawer Type:                    | Not Applicable               |  |
| No of Shelves:                  | 1                            |  |
| Hinge Type:                     | 95 Degree Clip-On Soft Close |  |
| Hinge Included:                 | Yes                          |  |
| Adjustable Legs:                | No                           |  |
| Fixings Included:               | Yes                          |  |
| Handle Style:                   | Not Applicable               |  |
| Waste Shroud:                   | No                           |  |
| Handle Included:                | No                           |  |
| Handle Type:                    | Handless                     |  |