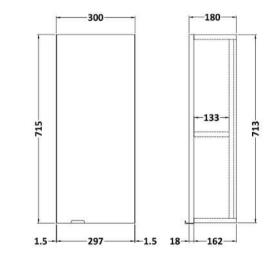

ROXOR

Sales Code: OFG451

**Description:** 300 Wall Unit (162mm Deep)

| Product Dimensions         |                              |
|----------------------------|------------------------------|
| Height (mm):               | 713                          |
| Width (mm):                | 300                          |
| Depth (mm):                | 182                          |
| Nett Weight (kg):          | 8.5                          |
| Packaging Dimensions       |                              |
| Height (mm):               | 735                          |
| Width (mm):                | 325                          |
| Depth (mm):                | 202                          |
| Gross Weight (kg):         | 9                            |
| Packaging Data             |                              |
| Box Colour:                | Brown Cardboard Box          |
| Box Qty:                   | 1                            |
| Label Size:                | 100 x 50                     |
| Label Colour:              | White Label                  |
| Label Qty:                 | 2                            |
| Outer Box Dimensions (If A | Applicable)                  |
| Height (mm):               | TT                           |
| Width (mm):                |                              |
| Depth (mm):                |                              |
| Gross Weight (kg):         |                              |
| Barcode:                   | 5056211849964                |
| Product Details            |                              |
| Country of Origin:         | China                        |
| Fitting Instruction:       | No                           |
| CE & UKCA:                 | N/A                          |
| FSC Certified Materials:   | Yes                          |
| Colour:                    | Gloss Grey Mist              |
| Construction Method:       | Cam & Wood Dowel             |
| Construction Type:         | Rigid                        |
| Cabinet Finish:            | MFC Painted Gloss            |
| Fascia Finish:             | MFC Painted Gloss            |
| Cabinet Thickness (mm):    | 16                           |
| Fascia Thickness (mm):     | 18                           |
| Drawer Included:           | No                           |
| Drawer Type:               | Not Applicable               |
| No of Shelves:             | 1                            |
| Hinge Type:                | 95 Degree Clip-On Soft Close |
| Hinge Included:            | Yes                          |
| Adjustable Legs:           | No                           |
| Fixings Included:          | Yes                          |
| Handle Style:              | Contemporary                 |
| Waste Shroud:              | No                           |
| Handle Included:           | Yes                          |
| Handle Type:               | Wrapover                     |