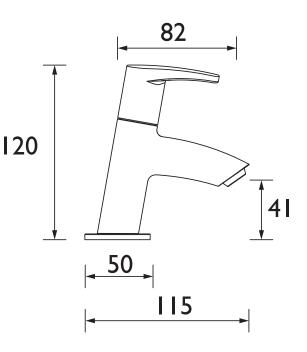

#### Dimensions (measurements in mm)

|                            | Flow Rates (I/min)                                                                                                                                                                                                                                                                                                                                                                                                                                                                                                                                                                                                                                                                                                                                                                                                                                                                                                                                                                                                                                                                                                                                                                                                                                                                                                                                                                                                                                                                                                                                                                                                                                                                                                                                                                                                                                                                                                                                                                                                                                                                                                                   |     |      |      |      |      |      |  |
|----------------------------|--------------------------------------------------------------------------------------------------------------------------------------------------------------------------------------------------------------------------------------------------------------------------------------------------------------------------------------------------------------------------------------------------------------------------------------------------------------------------------------------------------------------------------------------------------------------------------------------------------------------------------------------------------------------------------------------------------------------------------------------------------------------------------------------------------------------------------------------------------------------------------------------------------------------------------------------------------------------------------------------------------------------------------------------------------------------------------------------------------------------------------------------------------------------------------------------------------------------------------------------------------------------------------------------------------------------------------------------------------------------------------------------------------------------------------------------------------------------------------------------------------------------------------------------------------------------------------------------------------------------------------------------------------------------------------------------------------------------------------------------------------------------------------------------------------------------------------------------------------------------------------------------------------------------------------------------------------------------------------------------------------------------------------------------------------------------------------------------------------------------------------------|-----|------|------|------|------|------|--|
|                            | System Pressure (bar)                                                                                                                                                                                                                                                                                                                                                                                                                                                                                                                                                                                                                                                                                                                                                                                                                                                                                                                                                                                                                                                                                                                                                                                                                                                                                                                                                                                                                                                                                                                                                                                                                                                                                                                                                                                                                                                                                                                                                                                                                                                                                                                | 0.2 | 0.5  | 1    | 2    | 3    | 5    |  |
|                            | OR 1/2 C (Cold)                                                                                                                                                                                                                                                                                                                                                                                                                                                                                                                                                                                                                                                                                                                                                                                                                                                                                                                                                                                                                                                                                                                                                                                                                                                                                                                                                                                                                                                                                                                                                                                                                                                                                                                                                                                                                                                                                                                                                                                                                                                                                                                      | 9.1 | 14.4 | 20.4 | 28.8 | 35.3 | 45.6 |  |
|                            | OR 1/2 C (Hot)                                                                                                                                                                                                                                                                                                                                                                                                                                                                                                                                                                                                                                                                                                                                                                                                                                                                                                                                                                                                                                                                                                                                                                                                                                                                                                                                                                                                                                                                                                                                                                                                                                                                                                                                                                                                                                                                                                                                                                                                                                                                                                                       | 9   | 14.2 | 20   | 28.3 | 34.7 | 44.8 |  |
| TECHNICAL<br>DATA<br>SHEET | OP QUALAZ<br>SEARS THE OP QUALAZ<br>TO PEARS THE OP THE SEARCH OF THE SEARCH OF THE OP THE O |     | B    | RIS  | 572  |      | D6   |  |