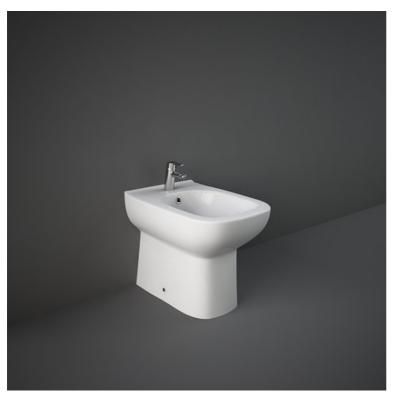

## **RAK-ORIGIN**

## **Bidets | Back To Wall**

## **Technical specifications**

| Dimensions: | 360 x 500 mm                               |
|-------------|--------------------------------------------|
| Weight:     | 19 Kg                                      |
| Color:      | Alpine White                               |
| Parts:      | ORG14AWHA - ORIGIN BIDET BACK TO WALL 50CM |
| Suites:     | RAK-ORIGIN                                 |