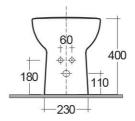

## **Technical specifications**

| Dimensions: | 360 x 500 mm                               |
|-------------|--------------------------------------------|
| Weight:     | 19 Kg                                      |
| Color:      | Alpine White                               |
| Parts:      | ORG14AWHA - ORIGIN BIDET BACK TO WALL 50CM |
| Suites:     | RAK-ORIGIN                                 |

| 200 | 150 400  |
|-----|----------|
| +   | 225—400— |

| Code      | Name                           |
|-----------|--------------------------------|
| ORG14AWHA | ORIGIN BIDET BACK TO WALL 50CM |

Dimensions: All dimensions in mm tolerance  $\pm 5\%$  for below 200mm and  $\pm 3\%$  for above 200mm. Note: Due to a continuing development programme to improve design and performance, the manufacturer reserves all rights to vary specifications without prior information.