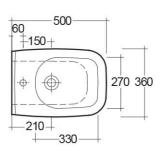

## **Technical specifications**

| Dimensions: | 360 x 500 mm                               |
|-------------|--------------------------------------------|
| Weight:     | 19 Kg                                      |
| Color:      | Alpine White                               |
| Parts:      | ORG14AWHA - ORIGIN BIDET BACK TO WALL 50CM |
| Suites:     | RAK-ORIGIN                                 |

| 200 | 150 400  |
|-----|----------|
| +   | 225—400— |

| Code      | Name                           |
|-----------|--------------------------------|
| ORG14AWHA | ORIGIN BIDET BACK TO WALL 50CM |

Dimensions: All dimensions in mm tolerance  $\pm 5\%$  for below 200mm and  $\pm 3\%$  for above 200mm. Note: Due to a continuing development programme to improve design and performance, the manufacturer reserves all rights to vary specifications without prior information.