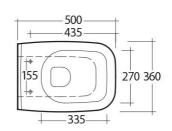

## **Technical specifications**

| Dimensions:         | 500 x 360 mm      |
|---------------------|-------------------|
| Weight:             | 20 Kg             |
| Color:              | Alpine White      |
| Trap type:          | P Trap            |
| Trapway type:       | Concealed         |
| Seat cover options: | PP                |
| Bowl shape:         | Rounded Rectangle |
| Soft close:         | yes               |
| Suites:             | RAK-ORIGIN        |

## Code Name

ORG12AWHA ORIGIN WATER CLOSET WALL HUNG 50CM

RAK - Ceramics  $\ \ \, \mathbb{C}$ 

Dimensions: All dimensions in mm tolerance  $\pm 5\%$  for below 200mm and  $\pm 3\%$  for above 200mm. Note: Due to a continuing development programme to improve design and performance, the manufacturer reserves all rights to vary specifications without prior information.