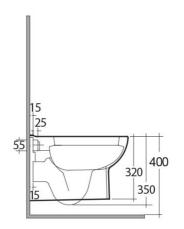

## **Technical specifications**

| Dimensions:         | 500 x 360 mm      |
|---------------------|-------------------|
| Weight:             | 20 Kg             |
| Color:              | Alpine White      |
| Trap type:          | P Trap            |
| Trapway type:       | Concealed         |
| Seat cover options: | PP                |
| Bowl shape:         | Rounded Rectangle |
| Soft close:         | yes               |
| Suites:             | RAK-ORIGIN        |

## Code Name

ORG12AWHA ORIGIN WATER CLOSET WALL HUNG 50CM

RAK - Ceramics  $\ \ \, \mathbb{C}$ 

Dimensions: All dimensions in mm tolerance  $\pm 5\%$  for below 200mm and  $\pm 3\%$  for above 200mm. Note: Due to a continuing development programme to improve design and performance, the manufacturer reserves all rights to vary specifications without prior information.