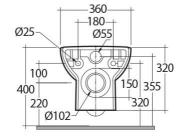

## **Technical specifications**

| Dimensions:         | 500 x 360 mm      |
|---------------------|-------------------|
| Weight:             | 20 Kg             |
| Color:              | Alpine White      |
| Trap type:          | P Trap            |
| Trapway type:       | Concealed         |
| Seat cover options: | PP                |
| Bowl shape:         | Rounded Rectangle |
| Soft close:         | yes               |
| Suites:             | RAK-ORIGIN        |

## Code Name

ORG12AWHA ORIGIN WATER CLOSET WALL HUNG 50CM

RAK - Ceramics  $\ \ \, \mathbb{C}$ 

Dimensions: All dimensions in mm tolerance  $\pm 5\%$  for below 200mm and  $\pm 3\%$  for above 200mm. Note: Due to a continuing development programme to improve design and performance, the manufacturer reserves all rights to vary specifications without prior information.