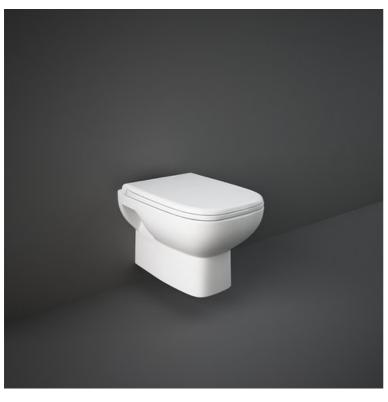

## **RAK-ORIGIN**

## Wall Hung | Water Closet







## **Technical specifications**

| Dimensions:         | 500 x 360 mm      |
|---------------------|-------------------|
| Weight:             | 20 Kg             |
| Color:              | Alpine White      |
| Trap type:          | P Trap            |
| Trapway type:       | Concealed         |
| Seat cover options: | PP                |
| Bowl shape:         | Rounded Rectangle |
| Soft close:         | yes               |
| Suites:             | RAK-ORIGIN        |





## Code Name

ORG12AWHA ORIGIN WATER CLOSET WALL HUNG 50CM

RAK - Ceramics  $\ \ \, \mathbb{C}$ 

Dimensions: All dimensions in mm tolerance  $\pm 5\%$  for below 200mm and  $\pm 3\%$  for above 200mm. Note: Due to a continuing development programme to improve design and performance, the manufacturer reserves all rig