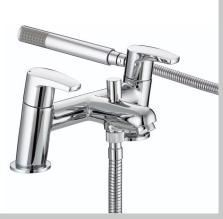

# ORTA Tap Range Orta Bath Shower Mixer Chrome

| Specification                     |                                                     |  |  |  |  |
|-----------------------------------|-----------------------------------------------------|--|--|--|--|
| Product Type:                     | Bathroom Taps                                       |  |  |  |  |
| Main Construction Material:       | Brass                                               |  |  |  |  |
| Mount Type:                       | Deck                                                |  |  |  |  |
| Handle Type:                      | Square                                              |  |  |  |  |
| Connection Inlet:                 | 3/4" BSP                                            |  |  |  |  |
| Connection Outlet:                | G 1/2"                                              |  |  |  |  |
| Number of Tap Holes:              | 2                                                   |  |  |  |  |
| Valve/Cartridge Type:             | 3/4" Ceramic Disc Valve - 1/4 turn                  |  |  |  |  |
| Plumbing System Requirements:     | Suitable for all plumbing systems, ideally balanced |  |  |  |  |
| Minimum Dynamic Pressure (bar):   | 0.2 bar                                             |  |  |  |  |
| Maximum Dynamic Pressure (bar):   | 5 bar                                               |  |  |  |  |
| Maximum Hot Water Temperature °C: | 65°C                                                |  |  |  |  |
| Maximum Static Pressure (bar):    | 10 bar                                              |  |  |  |  |
| Flow Type:                        | Single                                              |  |  |  |  |
| Isolation Included:               | No                                                  |  |  |  |  |

#### Features:

- Long life and easy to use 1/4 turn ceramic disc valves
- Metal back nuts for added durability
- Includes 1.75m hose, rub-clean anti-limescale handset and wall bracket
- Chrome plated to BS EN 248