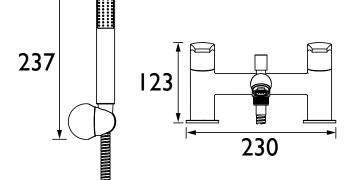

#### Dimensions (measurements in mm)

| Flow Rates (I/min)          |      |      |      |      |      |      |  |  |
|-----------------------------|------|------|------|------|------|------|--|--|
| System Pressure (bar)       | 0.2  | 0.5  | 1    | 2    | 3    | 5    |  |  |
| Through Bath Filler (mixed) | 18.4 | 29.1 | 41.2 | 58.2 | 71.3 | 92   |  |  |
| Through Handset (mixed)     | 5.2  | 8.2  | 11.6 | 16.4 | 20.1 | 25.9 |  |  |