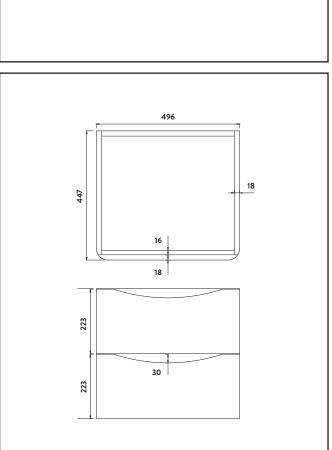

## **PRODUCT DATA SHEET**

20kg

496mm

450mm

### Gloss White

**Product Measurements** 

Product Weight: Product Width:

**Product Height:** 

Product Code: PAINT-BELLA-500WALLCAB-GWTE

#### LIFETIME GUARANTEE

We are confident in our products and we want our customer to be, we proudly give a lifetime guarantee on our taps and showers, further details can be found on our website

Dimensions