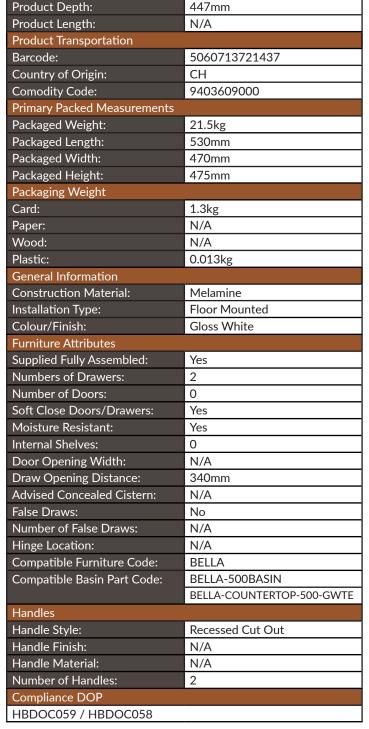

## **PRODUCT DATA SHEET**

20kg

496mm

450mm

### Gloss White

**Product Measurements** 

Product Weight: Product Width:

**Product Height:** 

Product Code: PAINT-BELLA-500WALLCAB-GWTE