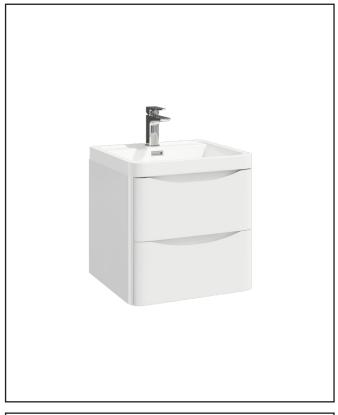

# Bella 500 Wall Cabinet

### Gloss White

**Product Measurements** 

Product Weight: Product Width:

**Product Height:** 

Product Code: PAINT-BELLA-500WALLCAB-GWTE